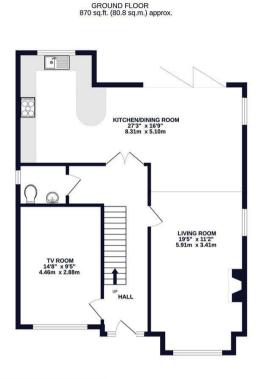

coopers

1ST FLOOR 780 sg.ft. (72.5 sg.m.) approx.

TOTAL FLOOR AREA: 1650sq.ft. (153.3 sq.m.) approx. While very attempt has been made to ensure the accuracy of the floorphan contained here, measurement of cloox, windows, chosen and any other times are approximate and no responsibility is laten for any very onspective purchase. This plan is for illustrative purposes only and should be used as such by any prospective purchase. The services, systems and appliances show have not been tested and no guarante as to their operability or efficiency can be given.