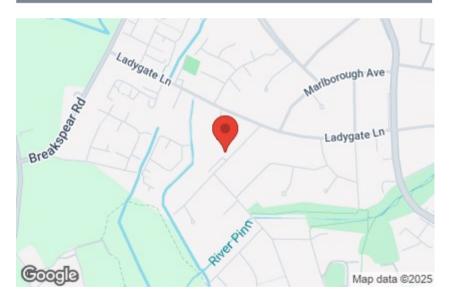

#### SITUATION

Whiteheath Avenue is a sought after tree lined road in North Ruislip opposite Whiteheath School, also close to Kings College Playing Fields and Ruislip Woods. Ruislip High Street is a short walk away with its array of shops and restaurants. Ruislip train station with its Metropolitan/Piccadilly Line can be found at the end of the High Street.