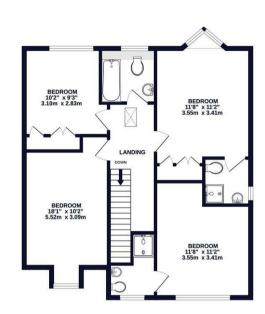

coopers

1ST FLOOR 780 sg.ft. (72.5 sg.m.) approx.

TOTAL FLOOR AREA: 1650sq.ft. (153.3 sq.m.) approx. While very attempt has been made to ensure the accuracy of the floorphan contained here, measurement of cloox, windows, chosen and any other times are approximate and no responsibility is laten for any very onspective purchase. This plan is for illustrative purposes only and should be used as such by any prospective purchase. The services, systems and appliances show have not been tested and no guarante as to their operability or efficiency can be given.