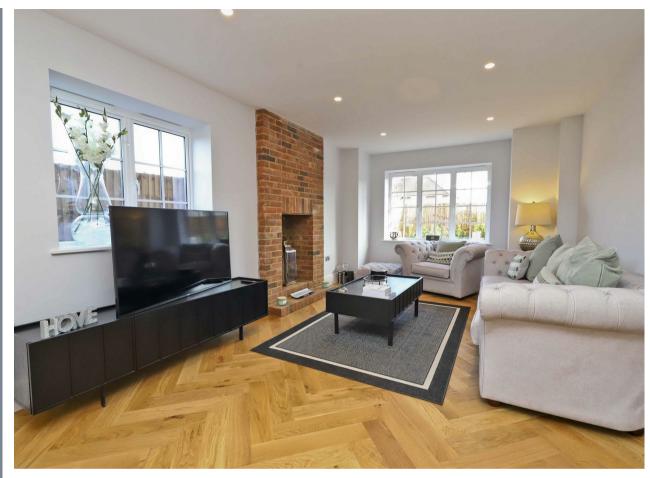

# Whiteheath Avenue Ruislip • Middlesex • HA4 7PR

This beautifully designed new-build offers spacious and contemporary living, perfect for families or professionals. The ground floor features a bright open-plan kitchen/dining area with bi-fold doors leading to the garden, a generous living room, a separate TV room, and a convenient WC. Upstairs, there are four well-sized bedrooms, including a main bedroom with an en-suite, plus a modern family bathroom. The property also benefits from a private rear garden and off-street parking. Located in a sought-after area, this stylish home is ideal for comfortable and modern living.

#### DESCRIPTION

Located in the highly desirable Whiteheath Avenue, this beautifully designed modern new-build offers spacious and comfortable living, perfect for families or professionals. With a thoughtful layout and high-guality finishes throughout, this home provides everything needed for modern living. As you step inside, a welcoming entrance hall leads to a bright and spacious open-plan kitchen and dining area. This stylish space is fitted with modern appliances, sleek cabinetry, and ample worktop space, making it ideal for cooking and entertaining. Large bi-fold doors open out to the rear garden, bringing in plenty of natural light and creating a seamless indoor-outdoor flow. The living room is a comfortable and inviting space, perfect for relaxing, with large windows allowing for plenty of natural light. A separate TV room provides a versatile space that could be used as a snug, study, or playroom. A downstairs WC completes the ground floor. Upstairs, the main bedroom is a generous and peaceful retreat, complete with an en-suite bathroom. Three further wellsized bedrooms, one with en suite, provides plenty of space for family or guests. A modern family bathroom, fitted with high-quality fixtures, serves the additional