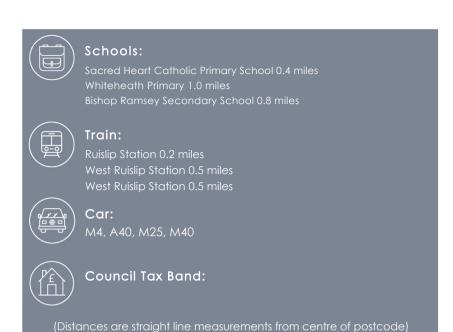

# LOCATION

Cherry Tree House is located on Wood Lane which is a sought after road located just off Ruislip High Street and within walking distance to its array of shops and restaurants, such as Waitrose, Marks and Spencers, Pizza Express and Cafe Rouge. Transport links include Ruislip Train Station on the Metropolitan/Piccadilly line, West Ruislip station on the Central line and bus routes towards Uxbridge, Pinner, Ickenham, Hillingdon and Ealing as well as the A40/M25 with it's road links to London, Oxford, Heathrow and Watford.