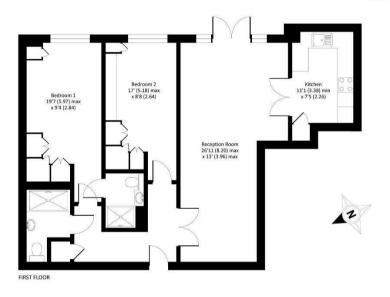

#### **DESCRIPTION**

Readymade for relaxed easy living and superbly convenient, this stunning and most spacious two bedroom apartment is stylish throughout with its elegant design and grand proportions. The property is offered with a long lease and no upper chain making it a great choice for buyers. This exceptional property is enviably set on the first floor and accessed via a communal entrance which leads to the hallway and private entrance. Once inside the home the apartment is immediately impressive with its beautifully appointed interior and high specification finishes. Comprising two double bedrooms (one with ensuite which has been recently refurbished), master bathroom, kitchen/diner and a bright and spacious living/dining room. The kitchen is sleek and stylish and boasts a selection of quality integrated appliances including a double oven and induction hob.

## Wood Lane, Ruislip, HA4 6EX

Approximate Area = 894 sq ft / 83 sq m
For identification only - Not to scale

01895 625 625

126-128 High Street, Ruislip, Middlesex, HA4 8LL

ruislipsales@coopersresidential.co.uk