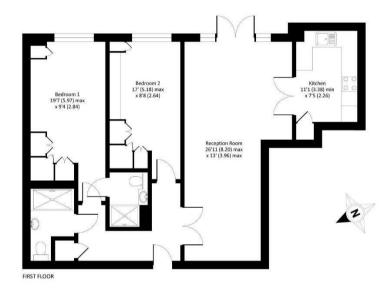

#### **DESCRIPTION**

Readymade for relaxed easy living and superbly convenient, this stunning and most spacious two bedroom apartment is stylish throughout with its elegant design and grand proportions. The property is offered with a long lease and no upper chain making it a great choice for buyers. This exceptional property is enviably set on the first floor and accessed via a communal entrance which leads to the hallway and private entrance. Once inside the home the apartment is immediately impressive with its beautifully appointed interior and high specification finishes. Comprising two double bedrooms (one with ensuite which has been recently refurbished), master bathroom, kitchen/diner and a bright and spacious living/dining room. The kitchen is sleek and stylish and boasts a selection of quality integrated appliances including a double oven and induction hob.

## Wood Lane, Ruislip, HA4 6EX

Approximate Area = 894 sq ft / 83 sq m
For identification only - Not to scale

01895 625 625

126-128 High Street, Ruislip, Middlesex, HA4 8LL

ruislipsales@coopersresidential.co.uk