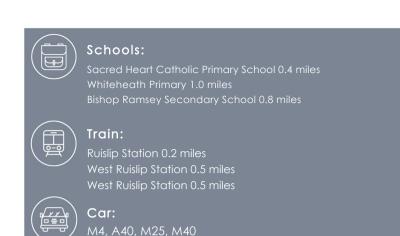

# LOCATION

Cherry Tree House is located on Wood Lane which is a sought after road located just off Ruislip High Street and within walking distance to its array of shops and restaurants, such as Waitrose, Marks and Spencers, Pizza Express and Cafe Rouge. Transport links include Ruislip Train Station on the Metropolitan/Piccadilly line, West Ruislip station on the Central line and bus routes towards Uxbridge, Pinner, Ickenham, Hillingdon and Ealing as well as the A40/M25 with it's road links to London, Oxford, Heathrow and Watford.