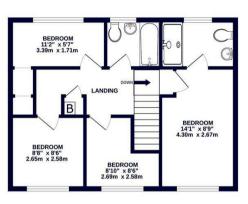

GROUND FLOOR 802 sq.ft. (74.5 sq.m.) approx.

1ST FLOOR 519 sq.ft. (48.2 sq.m.) approx.

TOTAL FLOOR AREA: 1320 sq.ft. (122.7 sq.m.) approx.

Whilst every attempt has been made to ensure the accuracy of the floragina contained here, measurement of doors, windows, monts and any other items are approximate and no responsibility is taken for any error, prospective purchaser. The services, systems and againstees shown have not been tested and no guarante as to their operability or efficiency can be given.