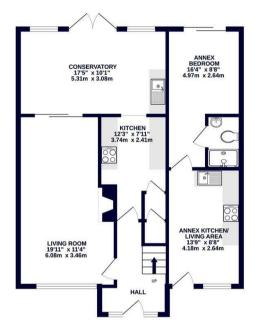

GROUND FLOOR 802 sq.ft. (74.5 sq.m.) approx.

1ST FLOOR 519 sq.ft. (48.2 sq.m.) approx.

TOTAL FLOOR AREA: 1320 sq.ft. (122.7 sq.m.) approx.

Whilst every attempt has been made to ensure the accuracy of the floragina contained here, measurement of doors, windows, monts and any other items are approximate and no responsibility is taken for any error, prospective purchaser. The services, systems and againstees shown have not been tested and no guarante as to their operability or efficiency can be given.