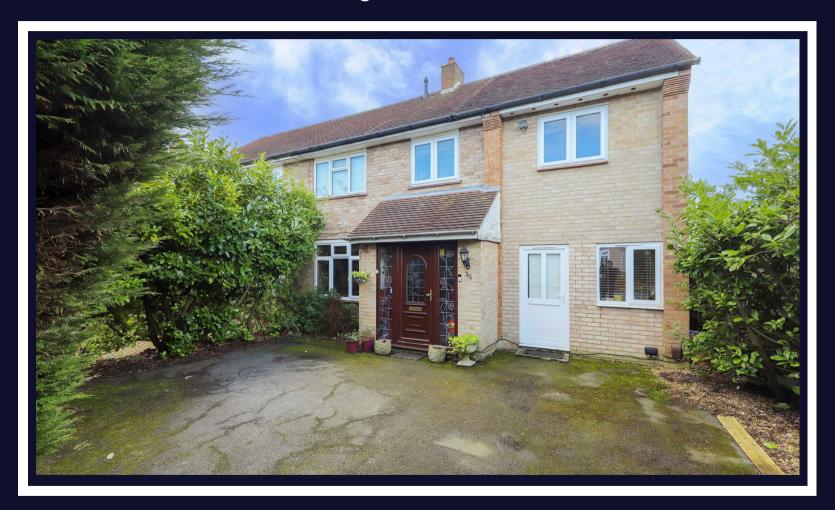

# Sullivan Crescent

Harefield • Middlesex • UB9 6NL Asking Price: £650,000

coopers est 1986

## Sullivan Crescent

Harefield • Middlesex • UB9 6NL

A charming four-bedroom semi-detached home nestled in the serene village of Harefield. This property offers a harmonious blend of spacious family living and the added advantage of a self-contained annex, perfect for extended family or potential rental income.

### LOCATION

Located on Sullivan Crescent which is an easy walk to Harefield Village, alternatively a 5 minute drive to Denham Green's or Ickenhams array of shops, amenities, trendy eateries and transport connections (Denham Station on the Chiltern Line into London) or Ickenham/West Ruislip Stations for Metropolitan/Piccadilly/Central Lines. In addition, this property is well positioned for the local bus services. For the motorist the A40/M25 is also easily accessible providing a direct route to London and the Home Counties. Within this greenbelt area are many protected nature reserves, woodland, lakes and the Grand Union Canal to enjoy.