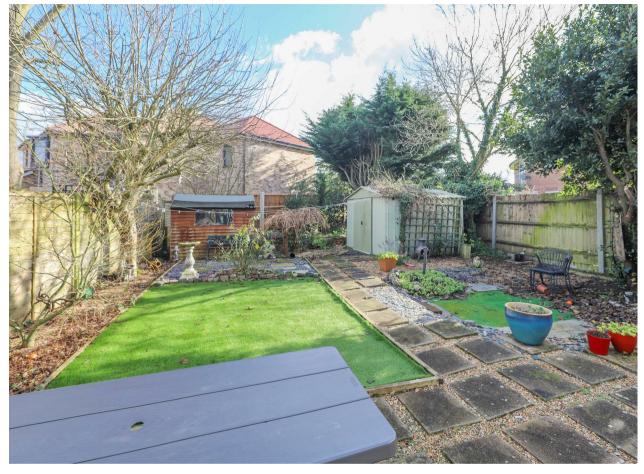

#### OUTSIDE

The front is paved offer ample space for off street parking. To the rear there is a large patio area and artificial lawn, ideal for entertaining in all weathers. There is also two large storage sheds in the garden.