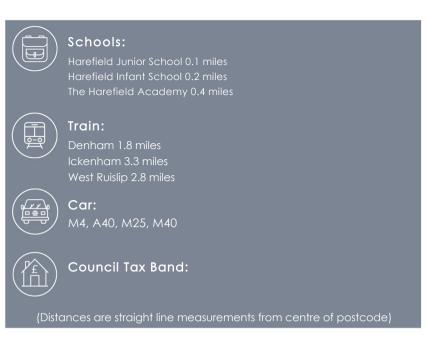

### LOCATION

Located on Sullivan Crescent which is an easy walk to Harefield Village, alternatively a 5 minute drive to Denham Green's or Ickenhams array of shops, amenities, trendy eateries and transport connections (Denham Station on the Chiltern Line into London) or Ickenham/West Ruislip Stations for Metropolitan/Piccadilly/Central Lines. In addition, this property is well positioned for the local bus services. For the motorist the A40/M25 is also easily accessible providing a direct route to London and the Home Counties. Within this greenbelt area are many protected nature reserves, woodland, lakes and the Grand Union Canal to enjoy.