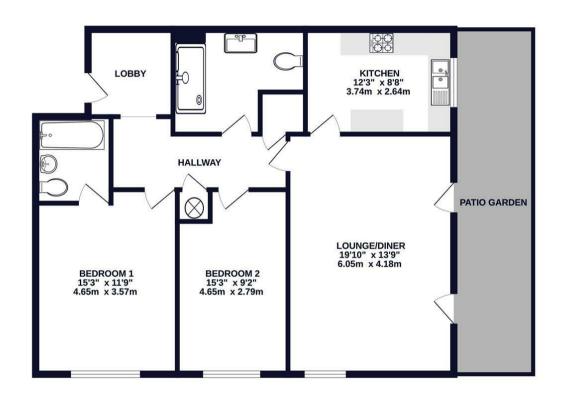

## GROUND FLOOR 952 sq.ft. (88.5 sq.m.) approx.

TOTAL FLOOR AREA: 952 sq. ft. (88.5 sq. m) approx.

White every stitengt has been make to ensure the accessor of the floorpian constanted here, measurements of doors, werdows, comes and any other terms are approximate and no responsibility is taken for any error, ornission or insession or insessioners. This plan is for illustrative purposes only and should be used as such by any prospective purchaser. The environ, systems and appliances shown have not been tested and no guarantee as to the Made with Meteropic x2024.