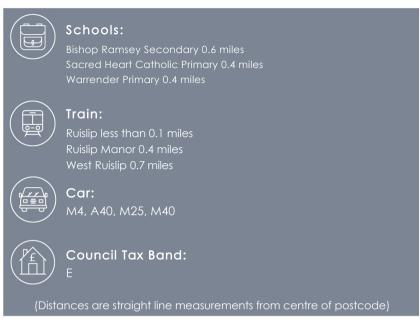

### LOCATION

Kings Lodge is merely footsteps from the bustling High Street where a vast number of shops, restaurants and transports links can be found to include Waitrose, Tesco Express, and coffee bars. Ruislip station (Metropolitan/Piccadilly lines) is a 2 minute walk away providing reliable links into the City and West End. Alternatively approximately half a mile away, West Ruislip station is serviced by both tube (Central line) and train lines into Marylebone Station in just 25 minutes, with regular trains every 15 minutes. For the motorist the A40/M25 is a short drive away providing access to Central London and the Home Counties. For families, there are a number of highly regarded schools that cater for children of all ages within close proximity including BWI, Sacred Heart and Bishop Ramsey. Ruislip Woods, Highgrove and Ruislip Bowls club are all 5 minutes walk away.