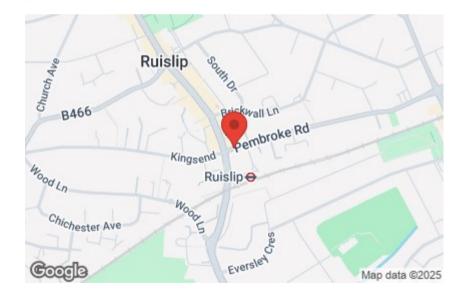

#### Location

Kings Lodge is merely footsteps from the bustling High Street where a vast number of shops, restaurants and transports links can be found to include Waitrose, Tesco Express, and coffee bars. Ruislip station (Metropolitan/Piccadilly lines) is a 2 minute walk away providing reliable links into the City and West End. Alternatively approximately half a mile away, West Ruislip station is serviced by both tube (Central line) and train lines into Marylebone Station in just 25 minutes, with regular trains every 15 minutes. For the motorist the A40/M25 is a short drive away providing access to Central London and the Home Counties. For families, there are a number of highly regarded schools that cater for children of all ages within close proximity including BWI, Sacred Heart and Bishop Ramsey. Ruislip Woods, Highgrove and Ruislip Bowls club are all 5 minutes walk away.

# Train:

Ruislip less than 0.1 miles Ruislip Manor 0.4 miles West Ruislip 0.7 miles

) Car: M4, A40, M25, M40

Council Tax Band:

(Distances are straight line measurements from centre of postcode)