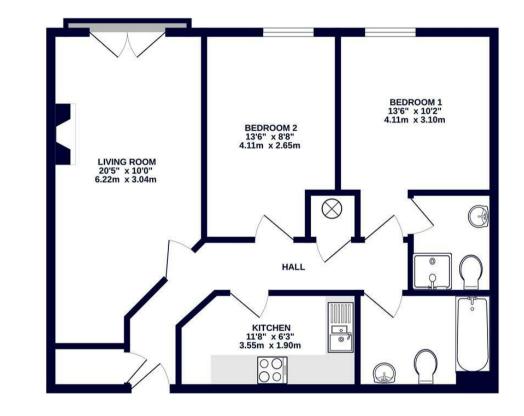

#### Property

Welcome to a rare opportunity to own a highly sought after, third floor apartment. This beautifully presented two-bedroom residence offers spacious living areas and modern interiors. The expansive living room provides an ideal space for relaxation and entertaining, filled with natural light that enhances the room's inviting ambiance. The separate kitchen is both stylish and functional, equipped with all essentials for convenient daily living. Both bedrooms are well proportioned, providing comfortable spaces for rest or a home office setup. The bathroom is elegantly designed, featuring quality fixtures and a soothing aesthetic. A welcoming hallway ties the layout together, ensuring a sense of flow throughout the apartment. This property is perfect for those seeking comfort, style, and a prime location.

### 3RD FLOOR 661 sq.ft. (61.4 sq.m.) approx.

01895 625 625

126-128 High Street, Ruislip, Middlesex, HA4 8LL ruislipsales@coopersresidential.co.uk

CoopersResidential.co.uk

Important Notice: These particulars, whilst believed to be accurate are set out as a general outline only for guidance and do not constitute any part of an offer or contract. Intending purchasers should not rely on them as statements or representation of fact, but must satisfy themselves by inspection or otherwise has the authority to make or give any representation or warranty in respect of the property.