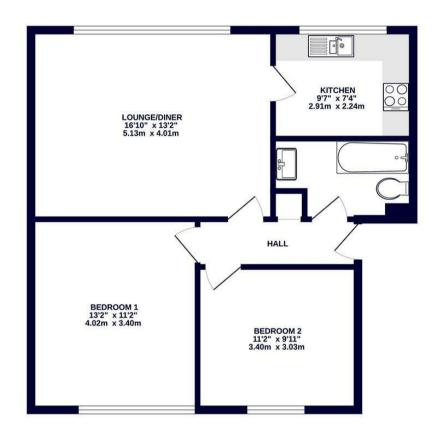

### 2ND FLOOR 650 sq.ft. (60.3 sq.m.) approx.

TOTAL FLOOR AREA: 650 sq.ft. (60.3 sq.m.) approx.

Whilst every attempt has been made to errure the accuracy of the floorplan contained here, measurements of abore, windows, rooms and any other forms are approximate and no responsibility is black for any error, consistent or mis-desiment. The plan is not industable propriors only and blood for event as such by any