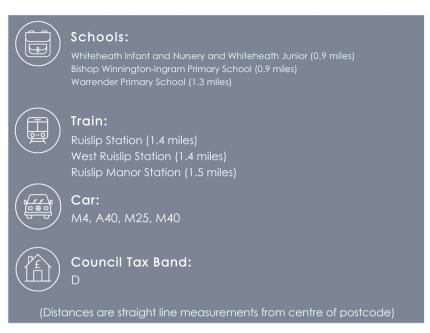

# Location

Dell Farm Road is located just off Reservoir Road, near Ducks Hill Road, and a short walk from the Ruislip Lido complex and Waters Edge Restaurant. Ruislip High Street, just over a mile away, offers excellent shopping options, including Waitrose and Tesco Express, as well as a variety of restaurants, pizza places, and coffee shops. The Metropolitan and Piccadilly line station provides quick and frequent links to The City and Baker Street. For drivers, the A40/M25 offers convenient access to London, Heathrow Airport, and the Home Counties.