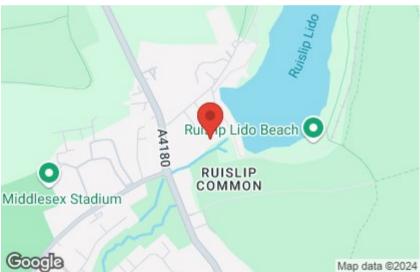

# Location

Dell Farm Road is located just off Reservoir Road, near Ducks Hill Road, and a short walk from the Ruislip Lido complex and Waters Edge Restaurant. Ruislip High Street, just over a mile away, offers excellent shopping options, including Waitrose and Tesco Express, as well as a variety of restaurants, pizza places, and coffee shops. The Metropolitan and Piccadilly line station provides quick and frequent links to The City and Baker Street. For drivers, the A40/M25 offers convenient access to London, Heathrow Airport, and the Home Counties.