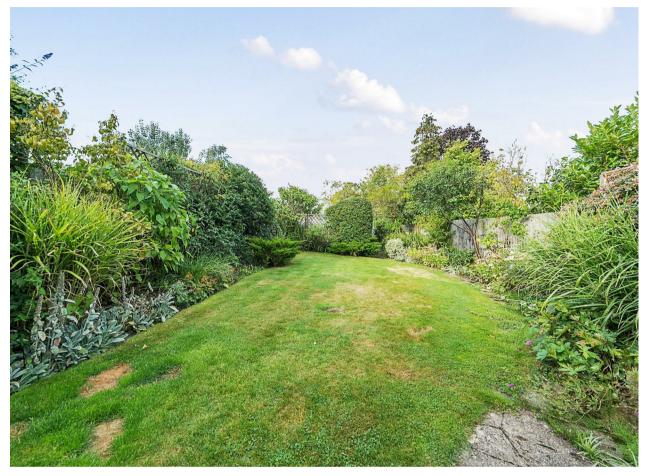

## Outside

This charming semi detached home boasts a classic facade with traditional brickwork, timber detailing, and a distinctive bay window, offering ample curb appeal. The property features a spacious driveway, providing convenient off street parking for multiple vehicles. To the rear, a beautifully maintained garden offers a peaceful outdoor retreat, surrounded by mature trees and vibrant greenery, perfect for family activities or quiet relaxation. With well established plants lining the borders, this serene space offers both privacy and tranquility. There is also a garage for additional storage.