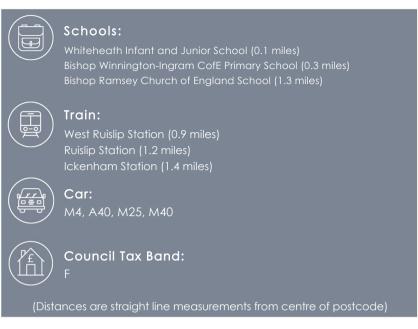

### Location

Ladygate Lane is a popular residential road a 10 minute walk away from the bustling High Street where a vast number of shops, restaurants and transports links can be found to include Waitrose, Costa Coffee, Nero and Pizza Express. For the motorist, there are excellent connections to central London and the Home Counties via the M25 and the M40. Commuters are well suited with a choice of London underground stations in the area. Ruislip Station is approximately half a mile away and offers easy connections into the city via the Metropolitan or Piccadilly lines. Other nearby stations include West Ruislip, serviced by both tube and train lines into Marylebone Station. For families, there are a number of highly regarded schools that cater for children of all ages within close proximity including Whiteheath Infant and Juniors