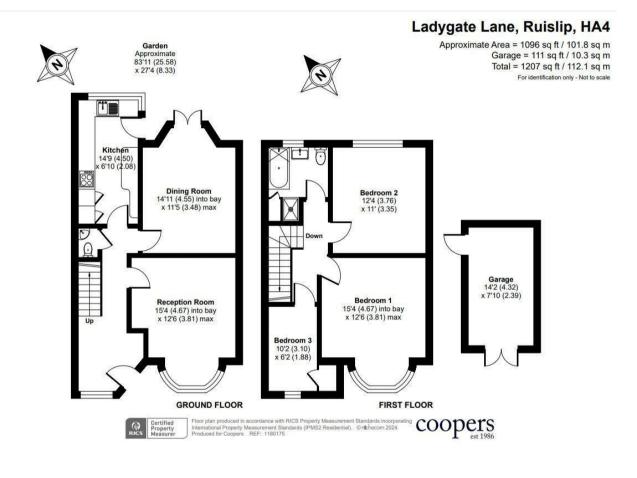

# Property

This inviting three bedroom semi detached home in Ruislip offers a thoughtful layout, blending both modern living and traditional charm. The ground floor features a spacious reception room filled with natural light, leading to a separate dining room that is perfect for family gatherings or entertaining guests. The well appointed kitchen offers convenient access to the garden, creating a seamless connection between indoor and outdoor living. Upstairs, three comfortable bedrooms provide ample space for relaxation, with a family bathroom conveniently situated on the first floor. The property also offers ample scope to extend to the side, rear and into the large loft, subject to the necessary planning permissions.

## Outside

This charming semi detached home boasts a classic facade with traditional brickwork, timber detailing, and a distinctive bay window, offering ample curb appeal. The property features a spacious driveway, providing convenient off street parking for multiple vehicles. To the rear, a beautifully maintained garden offers a peaceful outdoor retreat, surrounded by mature trees and vibrant greenery, perfect for family activities or quiet relaxation. With well established plants lining the borders, this serene space offers both privacy and tranquility. There is also a garage for additional storage.