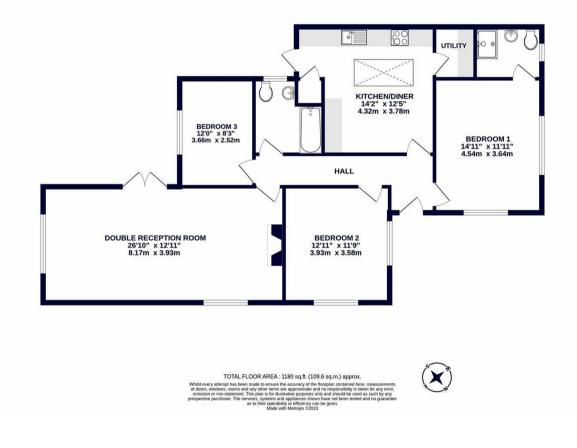

> DETACHED BUNGALOW THREE BEDROOMS DOUBLE RECEPTION ROOM LARGE KITCHEN/DINING ROOM MASTER BEDROOM AND EN SUITE SEPARATE UTILITY ROOM MODERN OFF STREET PARKING QUIET ROAD 1180 SQ FT

These particulars are intended as a guide and must not be relied upon as statements of fact. Your attention is drawn to the Important Notice on the last page.

#### DESCRIPTION

Upon entering, to the right, is the large master bedroom benefiting from an en suite. Further down the hallway leads to the modern, bright and airy kitchen and diner, with garden access and finished to a high specification, well fitted with a selection of integrated appliances, ample storage and worktop space. The kitchen is completed with a separate utility. As you continue down the hallway, you find the further two spacious bedrooms and family bathroom. The living room is very spacious with access to the garden through double doors and space for an office area or separate lounge.

# GROUND FLOOR 1180 sq.ft. (109.6 sq.m.) approx.