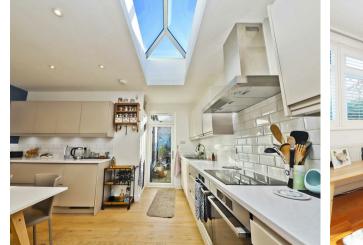

#### DESCRIPTION

Upon entering, to the right, is the large master bedroom benefiting from an en suite. Further down the hallway leads to the modern, bright and airy kitchen and diner, with garden access and finished to a high specification, well fitted with a selection of integrated appliances, ample storage and worktop space. The kitchen is completed with a separate utility. As you continue down the hallway, you find the further two spacious bedrooms and family bathroom. The living room is very spacious with access to the garden through double doors and space for an office area or separate lounge.