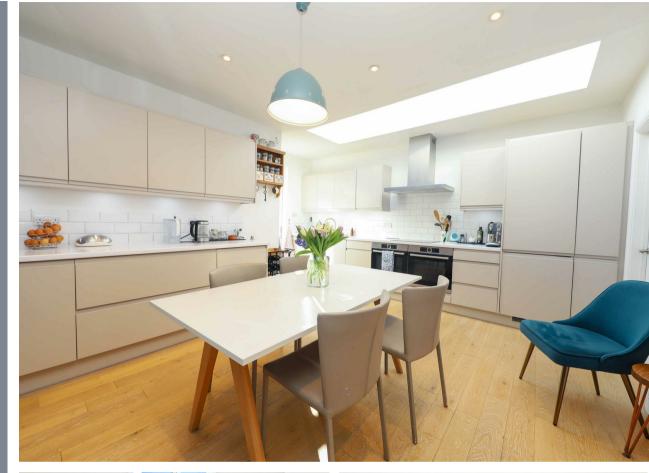

#### DESCRIPTION

Upon entering, to the right, is the large master bedroom benefiting from an en suite. Further down the hallway leads to the modern, bright and airy kitchen and diner, with garden access and finished to a high specification, well fitted with a selection of integrated appliances, ample storage and worktop space. The kitchen is completed with a separate utility. As you continue down the hallway, you find the further two spacious bedrooms and family bathroom. The living room is very spacious with access to the garden through double doors and space for an office area or separate lounge.