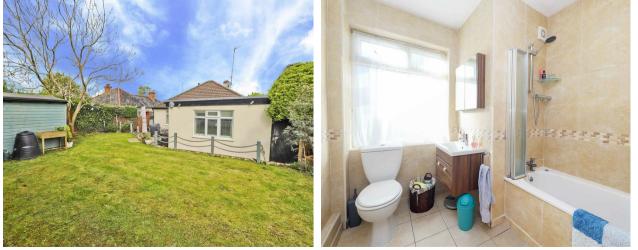

#### OUTSIDE

To the front of the house is a paved driveway providing offstreet parking. To the rear there is a large, well maintained garden mostly laid to lawn with a patio area perfect for family entertainment.