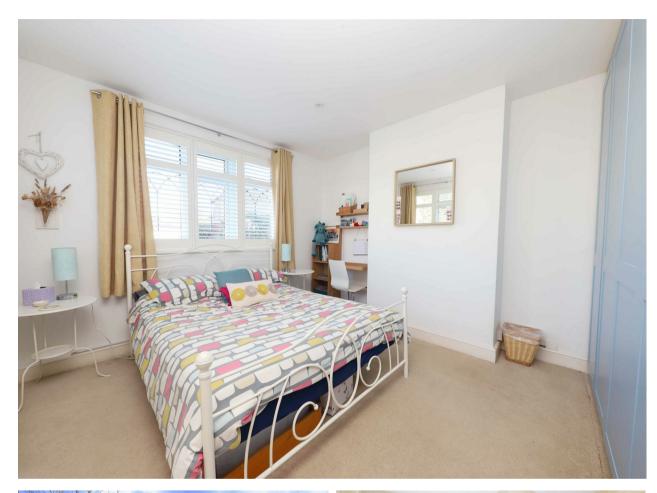

#### DESCRIPTION

Upon entering, to the right, is the large master bedroom benefiting from an en suite. Further down the hallway leads to the modern, bright and airy kitchen and diner, with garden access and finished to a high specification, well fitted with a selection of integrated appliances, ample storage and worktop space. The kitchen is completed with a separate utility. As you continue down the hallway, you find the further two spacious bedrooms and family bathroom. The living room is very spacious with access to the garden through double doors and space for an office area or separate lounge.