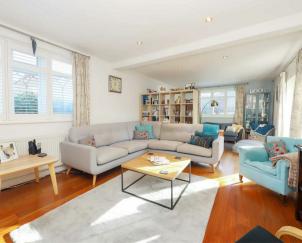

#### DESCRIPTION

Upon entering, to the right, is the large master bedroom benefiting from an en suite. Further down the hallway leads to the modern, bright and airy kitchen and diner, with garden access and finished to a high specification, well fitted with a selection of integrated appliances, ample storage and worktop space. The kitchen is completed with a separate utility. As you continue down the hallway, you find the further two spacious bedrooms and family bathroom. The living room is very spacious with access to the garden through double doors and space for an office area or separate lounge.