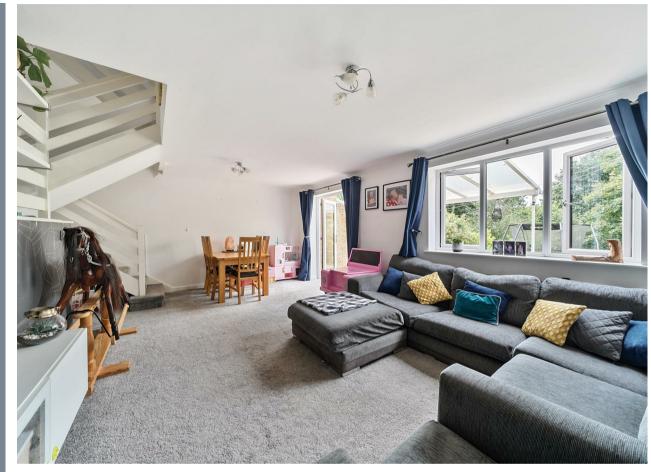

#### DESCRIPTION

As you step inside, you'll be greeted by a warm and inviting atmosphere. The property features a spacious living room with ample natural light, providing a space for relaxation and entertainment along with views and access to the rear garden. The kitchen is well-equipped with appliances and plenty of storage, leading from the kitchen is the access to the garage utilities area and WC. Leading from the kitchen you have access to the first floor, on this floor there are two bedrooms with rear aspect windows. On the second floor you have the family bathroom and master bedroom, the master bedroom has built in wardrobes and balcony access.