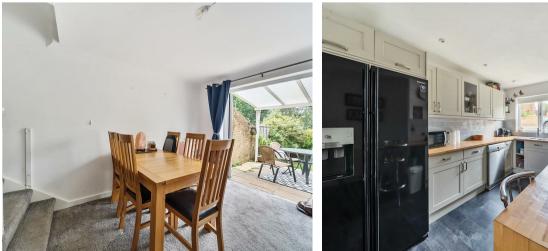

#### DESCRIPTION

As you step inside, you'll be greeted by a warm and inviting atmosphere. The property features a spacious living room with ample natural light, providing a space for relaxation and entertainment along with views and access to the rear garden. The kitchen is well-equipped with appliances and plenty of storage, leading from the kitchen is the access to the garage utilities area and WC. Leading from the kitchen you have access to the first floor, on this floor there are two bedrooms with rear aspect windows. On the second floor you have the family bathroom and master bedroom, the master bedroom has built in wardrobes and balcony access.