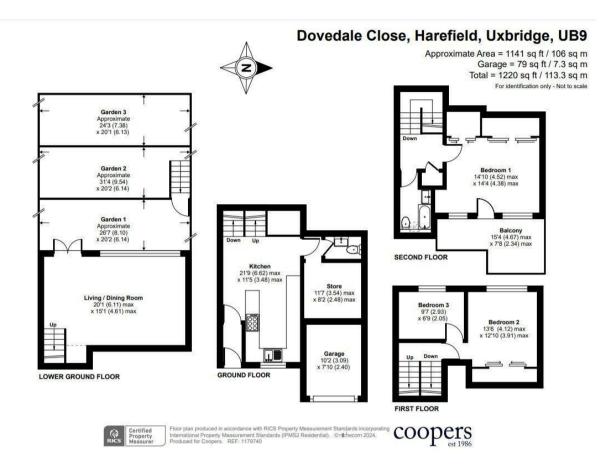

#### DESCRIPTION

As you step inside, you'll be greeted by a warm and inviting atmosphere. The property features a spacious living room with ample natural light, providing a space for relaxation and entertainment along with views and access to the rear garden. The kitchen is well-equipped with appliances and plenty of storage, leading from the kitchen is the access to the garage utilities area and WC. Leading from the kitchen you have access to the first floor, on this floor there are two bedrooms with rear aspect windows. On the second floor you have the family bathroom and master bedroom, the master bedroom has built in wardrobes and balcony access.

#### OUTSIDE

Outside, this charming residence boasts a garage for secure parking and additional storage, while the large private rear garden provides a tranquil outdoor retreat with different sections and uninterrupted views. Whether you're enjoying a quiet morning coffee on the balcony or entertaining friends in the garden, this terrace property is a haven of modern living.