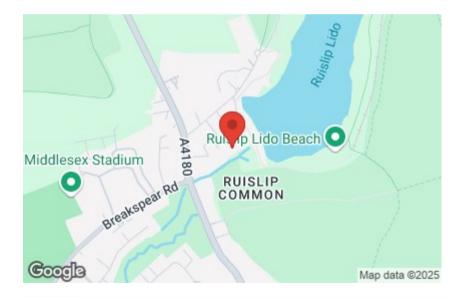

#### Location

Dell Farm Road is situated just off Reservoir Road, close to Ducks Hill Road and a short stroll from the Ruislip Lido complex and Waters Edge Restaurant. Ruislip High Street is just over a mile away where there are excellent shopping facilities to include Waitrose Supermarket and Tesco Express along with numerous restaurants, pizza outlets and coffee bars. The Metropolitan/Piccadilly line station offers swift and regular connections to The City and Baker Street. For the motorist the A40/M25 offers good access to London, Heathrow Airport and The Home Counties.