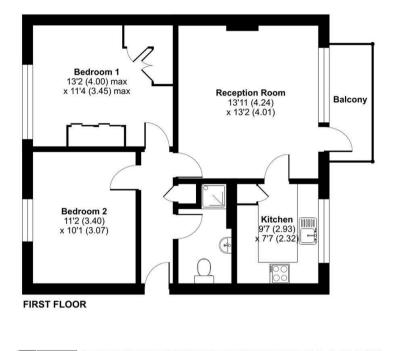

### Dell Farm Road, Ruislip, HA4

Approximate Area = 647 sq ft / 60.1 sq m For identification only - Not to scale

Floor plan produced in accordance with RICS Property Measurement Standards incorporating International Property Measurement Standards (IPMS2 Residential). © ndhecom 2024. Produced for Coopers. REF: 1179723