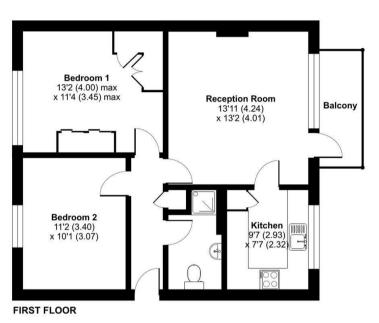

First floor apartment

Two bedrooms

Living room

Kitchen

Family bathroom

Communal grounds

Garage in block

residents parking

## Dell Farm Road, Ruislip, HA4

Approximate Area = 647 sq ft / 60.1 sq m
For identification only - Not to scale

01895 625 625

126-128 High Street, Ruislip, Middlesex, HA4 8LL

ruislipsales@coopersresidential.co.uk