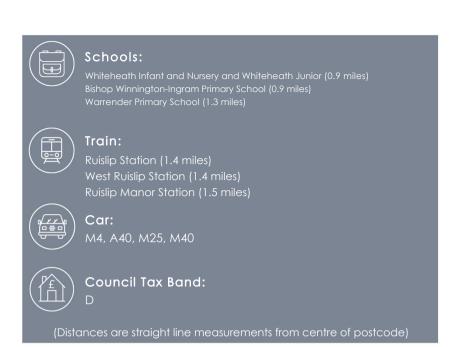

#### Location

Dell Farm Road is situated just off Reservoir Road, close to Ducks Hill Road and a short stroll from the Ruislip Lido complex and Waters Edge Restaurant. Ruislip High Street is just over a mile away where there are excellent shopping facilities to include Waitrose Supermarket and Tesco Express along with numerous restaurants, pizza outlets and coffee bars. The Metropolitan/Piccadilly line station offers swift and regular connections to The City and Baker Street. For the motorist the A40/M25 offers good access to London, Heathrow Airport and The Home Counties.