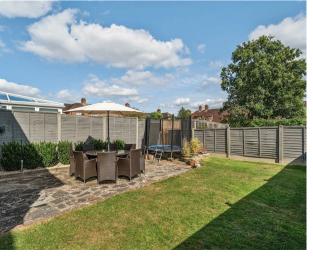

#### Outside

The property benefits from a driveway at the front providing offstreet parking for two vehicles, ensuring convenience for residents and guests alike. The rear garden is predominantly laid to lawn with a patio area ideal for alfresco dining and entertaining, offering a tranquil retreat amidst the bustling city