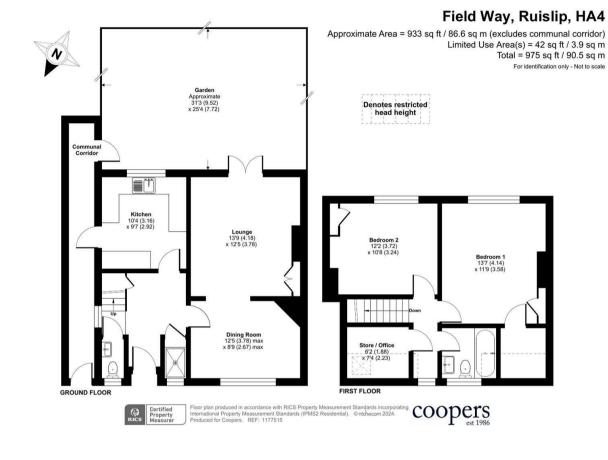

### **Description**

Welcome to this charming two bedroom terrace property nestled in the desirable North Ruislip area. Upon entering, you are greeted by a welcoming hallway that provides access to all downstairs accommodations. To the right, the open plan dining room sits at the front of the house, seamlessly flowing into the spacious living room which overlooks the garden and features an attractive fireplace, perfect for cozy evenings. The kitchen is well appointed with a variety of base and wall units, offering ample storage space, and includes a convenient door leading to a private gated alleyway that connects the front of the house to the garden. Completing the ground floor is a separate WC and a shower room, providing convenience and practicality. Ascending to the first floor, you will find two generously sized double bedrooms, each equipped with built-in wardrobes for efficient storage solutions. Adjacent is a family bathroom designed for comfort and relaxation. Additionally, there is a versatile storage room that can easily function as an office space, catering to various lifestyle needs.

#### Outside

The property benefits from a driveway at the front providing offstreet parking for two vehicles, ensuring convenience for residents and guests alike. The rear garden is predominantly laid to lawn with a patio area ideal for alfresco dining and entertaining, offering a tranquil retreat amidst the bustling city