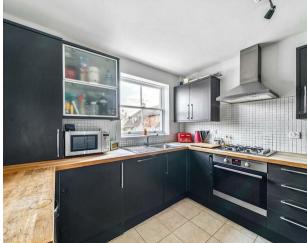

Terrace property

Two bedrooms

Living room

Dining room

Kitchen

Downstairs shower and WC

Family bathroom

Garden

### **Description**

Welcome to this charming two bedroom terrace property nestled in the desirable North Ruislip area. Upon entering, you are greeted by a welcoming hallway that provides access to all downstairs accommodations. To the right, the open plan dining room sits at the front of the house, seamlessly flowing into the spacious living room which overlooks the garden and features an attractive fireplace, perfect for cozy evenings. The kitchen is well appointed with a variety of base and wall units, offering ample storage space, and includes a convenient door leading to a private gated alleyway that connects the front of the house to the garden. Completing the ground floor is a separate WC and a shower room, providing convenience and practicality. Ascending to the first floor, you will find two generously sized double bedrooms, each equipped with built-in wardrobes for efficient storage solutions. Adjacent is a family bathroom designed for comfort and relaxation. Additionally, there is a versatile storage room that can easily function as an office space, catering to various lifestyle needs.