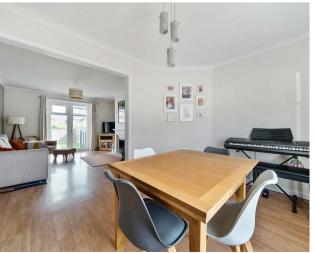

Terrace property

Two bedrooms

Living room

Dining room

Kitchen

Downstairs shower and WC

Family bathroom

Garden

### **Description**

Welcome to this charming two bedroom terrace property nestled in the desirable North Ruislip area. Upon entering, you are greeted by a welcoming hallway that provides access to all downstairs accommodations. To the right, the open plan dining room sits at the front of the house, seamlessly flowing into the spacious living room which overlooks the garden and features an attractive fireplace, perfect for cozy evenings. The kitchen is well appointed with a variety of base and wall units, offering ample storage space, and includes a convenient door leading to a private gated alleyway that connects the front of the house to the garden. Completing the ground floor is a separate WC and a shower room, providing convenience and practicality. Ascending to the first floor, you will find two generously sized double bedrooms, each equipped with built-in wardrobes for efficient storage solutions. Adjacent is a family bathroom designed for comfort and relaxation. Additionally, there is a versatile storage room that can easily function as an office space, catering to various lifestyle needs.