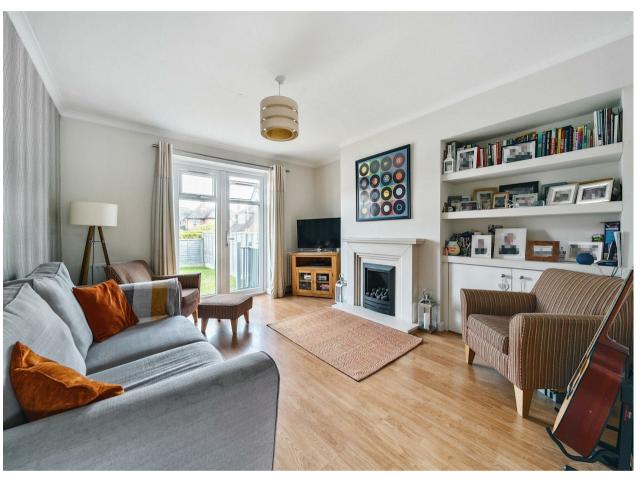

Terrace property

Two bedrooms

Living room

Dining room

Kitchen

Downstairs shower and WC

Family bathroom

Garden

### **Description**

Welcome to this charming two bedroom terrace property nestled in the desirable North Ruislip area. Upon entering, you are greeted by a welcoming hallway that provides access to all downstairs accommodations. To the right, the open plan dining room sits at the front of the house, seamlessly flowing into the spacious living room which overlooks the garden and features an attractive fireplace, perfect for cozy evenings. The kitchen is well appointed with a variety of base and wall units, offering ample storage space, and includes a convenient door leading to a private gated alleyway that connects the front of the house to the garden. Completing the ground floor is a separate WC and a shower room, providing convenience and practicality. Ascending to the first floor, you will find two generously sized double bedrooms, each equipped with built-in wardrobes for efficient storage solutions. Adjacent is a family bathroom designed for comfort and relaxation. Additionally, there is a versatile storage room that can easily function as an office space, catering to various lifestyle needs.