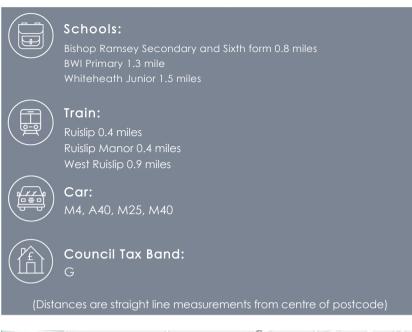

### LOCATION

Bishop Ramsey Close is in close proximity to Ruislip High Street with it's array of shops, cafés, restaurants and transport facilities and runs through the heart of Ruislip. Ruislip tube station (Metropolitan / Piccadilly line) with links into the city and Baker Street is at the end of the High Street. West Ruislip or Ruislip Gardens (Central / BR) stations are located a short distance away. For the motorist the A40/M25 is a short drive away providing access to London and the Home Counties. This house is located nearby to a number of highly regarded schools including BWI, Whiteheath and Bishop Ramsey.