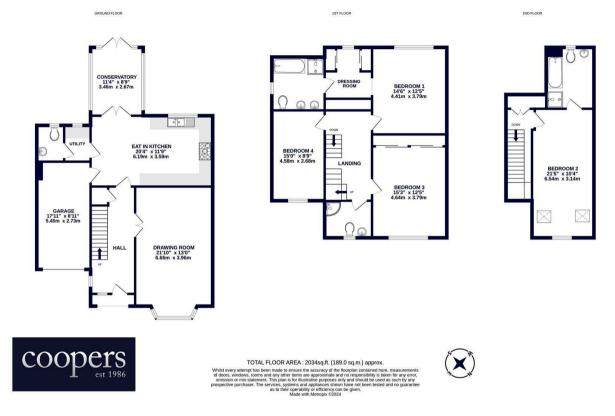

## Bishop Ramsey Close

Ruislip • Middlesex • HA4 8GY

Located in a peaceful, gated development in Ruislip, this four-bedroom detached house offers spacious and contemporary living. The property features a bright living room with a large bay window, a modern kitchen and dining area leading to a conservatory, and four generously sized double bedrooms, including a master suite with a walk-in wardrobe and ensuite. The home also benefits from a front driveway, integral garage, and a tranquil rear garden with a patio area. This charming residence perfectly balances comfort, privacy, and style in an idyllic suburban setting.

Detached home

Four bedrooms

Living room

Kitchen & dining room

Conservatory & utility room

Three bathrooms

Walk in wardrobe and esnuite to master bedroom

Garden

### DESCRIPTION

Nestled in the serene suburb of Ruislip, this exceptional four-bedroom detached house offers an ideal blend of comfort, space, and contemporary living. Stepping through the welcoming hallway, you are greeted by a sense of openness and light that defines the home. To the front of the house, the spacious living room beckons with its double doors and large bay window, flooding the room with natural light throughout the day. It's an inviting space perfect for relaxation and entertaining. Moving towards the rear, the heart of the home unfolds with a modern kitchen and dining room, seamlessly connected to a delightful conservatory. This area not only serves as a hub for culinary adventures but also extends effortlessly into the garden, making it ideal for indoor-outdoor living and gatherings. Completing the ground floor is a convenient utility room and a well-appointed downstairs WC, enhancing the practicality and comfort of daily living. Ascending to the first floor, three generously sized double bedrooms await, each offering ample space and versatility. The master bedroom is a standout feature, boasting a luxurious walk-in wardrobe and an ensuite bathroom, providing a private retreat within the home. A family bathroom on this level ensures convenience for all occupants. A staircase leads further to the second floor, where another double bedroom with its own ensuite bathroom offers flexibility for guests or older children, ensuring privacy and comfort.

#### OUTSIDE

Externally, the property boasts a front driveway providing off-street parking leading up to an integral garage, offering both convenience and security. The front garden features a manicured lawn and neatly trimmed hedges, adding to the property's curb appeal. The rear garden is a haven of tranquility, predominantly laid to lawn with a well-positioned patio area perfect for al fresco dining or relaxing outdoors. Surrounding shrubs enhance privacy and greenery, creating a peaceful backdrop. In summary, this four-bedroom detached house in Ruislip combines thoughtful design, spacious interiors, and outdoor living spaces, making it an ideal choice for families seeking both comfort and style in a desirable suburban setting.