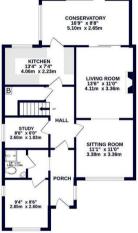

#### Property

Welcome to this charming four bedroom semi detached home, perfectly situated for family living. Upon entering, you are greeted by a spacious hallway that seamlessly connects all ground floor accommodations. The front of the house opens into a welcoming sitting room, flowing gracefully into the living room adorned with a striking feature fireplace, creating a cozy atmosphere. The ground floor boasts elegant parquet flooring throughout most areas. The kitchen, adjacent to the living room, leads effortlessly into the conservatory, currently utilized as a dining room, providing a delightful space for meals with a view of the garden. Positioned towards the front of the house is a guest bedroom complemented by an ensuite bathroom featuring a convenient shower cubicle. Completing the ground floor is a versatile study, ideal for a home office or additional living space. Ascending to the first floor, you will find three generously offering ample storage solutions. The first floor is serviced by a spacious family bathroom showcasing both a bathtub and separate

#### Outside

The property features a driveway to the front, ensuring convenient off street parking. The rear garden is a true retreat, featuring a patio area ideal for alfresco dining and entertaining, leading down to a well-maintained lawned area offering space for outdoor activities and relaxation. Nestled at the rear of the garden is a garage, providing additional storage space. This home perfectly balances practicality with charm, offering ample living space both indoors and outdoors, making it an ideal choice for discerning buyers seeking a comfortable and versatile family home.

## Train:

Northwood Hills 1.3 miles West Ruislip 1.4 miles Ruislip 1.4 miles

) Car: M4, A40, M25, M40

Council Tax Band:

(Distances are straight line measurements from centre of postcode)

GARAGE 16'5" x 10'4" 5.01m x 3.15m GROUND FLOOR 843 sq.ft. (78.3 sq.m.) approx. 1ST FLOOR 656 sq.ft. (61.0 sq.m.) approx.

TOTAL FLOOR AREA: 1669 sq.ft. (155.1 sq.m.) approx. White every attempt the been rade to exact the accuracy of the disoptian contained there, measurements of doors, windows, nooms and any other items are approximate and no responsibility is taken for any error, message on messatement. This plan is of initiatante purposed only and inolate due as such any arror, prospective purchase. The services systems and experiments of the service and such area to all the messatement and the service and the service and the service and the service and the Made with Metrops C2024.