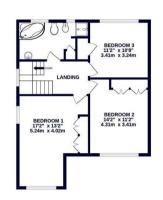

#### Property

Welcome to this charming four bedroom semi detached home, perfectly situated for family living. Upon entering, you are greeted by a spacious hallway that seamlessly connects all ground floor accommodations. The front of the house opens into a welcoming sitting room, flowing gracefully into the living room adorned with a striking feature fireplace, creating a cozy atmosphere. The ground floor boasts elegant parquet flooring throughout most areas. The kitchen, adjacent to the living room, leads effortlessly into the conservatory, currently utilized as a dining room, providing a delightful space for meals with a view of the garden. Positioned towards the front of the house is a guest bedroom complemented by an ensuite bathroom featuring a convenient shower cubicle. Completing the ground floor is a versatile study, ideal for a home office or additional living space. Ascending to the first floor, you will find three generously offering ample storage solutions. The first floor is serviced by a spacious family bathroom showcasing both a bathtub and separate

TOTAL FLOOR AREA: 1669 sq.ft. (155.1 sq.m.) approx. White every attempt the been rade to exact the accuracy of the disoptian contained there, measurements of doors, windows, nooms and any other items are approximate and no responsibility is taken for any error, message on messatement. This plan is of initiatante purposed only and inolate due as such any arror, prospective purchase. The services systems and experiments of the service and such area to all the messatement and the service and the service and the service and the service and the Made with Metrops C2024.