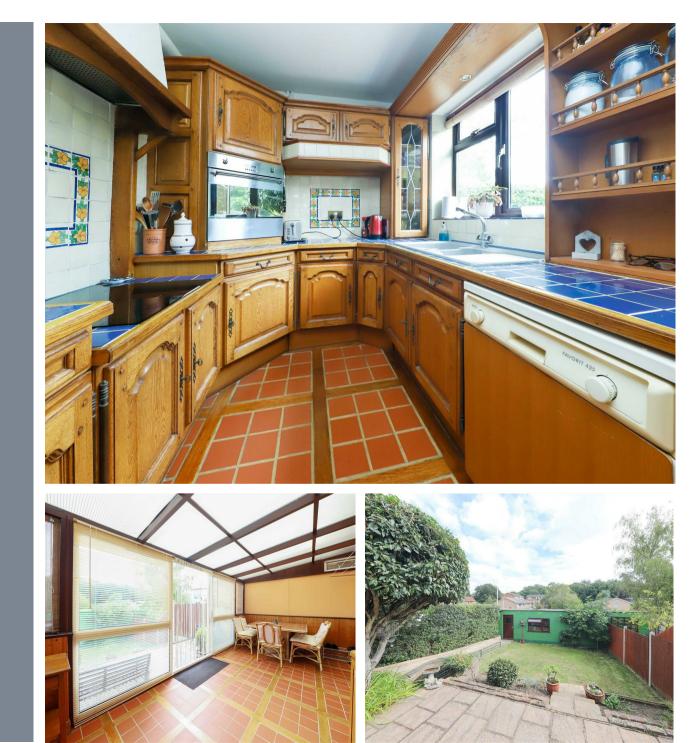

#### Property

Welcome to this charming four bedroom semi detached home, perfectly situated for family living. Upon entering, you are greeted by a spacious hallway that seamlessly connects all ground floor accommodations. The front of the house opens into a welcoming sitting room, flowing gracefully into the living room adorned with a striking feature fireplace, creating a cozy atmosphere. The ground floor boasts elegant parquet flooring throughout most areas. The kitchen, adjacent to the living room, leads effortlessly into the conservatory, currently utilized as a dining room, providing a delightful space for meals with a view of the garden. Positioned towards the front of the house is a guest bedroom complemented by an ensuite bathroom featuring a convenient shower cubicle. Completing the ground floor is a versatile study, ideal for a home office or additional living space. Ascending to the first floor, you will find three generously offering ample storage solutions. The first floor is serviced by a spacious family bathroom showcasing both a bathtub and separate

#### Outside

The property features a driveway to the front, ensuring convenient off street parking. The rear garden is a true retreat, featuring a patio area ideal for alfresco dining and entertaining, leading down to a well-maintained lawned area offering space for outdoor activities and relaxation. Nestled at the rear of the garden is a garage, providing additional storage space. This home perfectly balances practicality with charm, offering ample living space both indoors and outdoors, making it an ideal choice for discerning buyers seeking a comfortable and versatile family home.