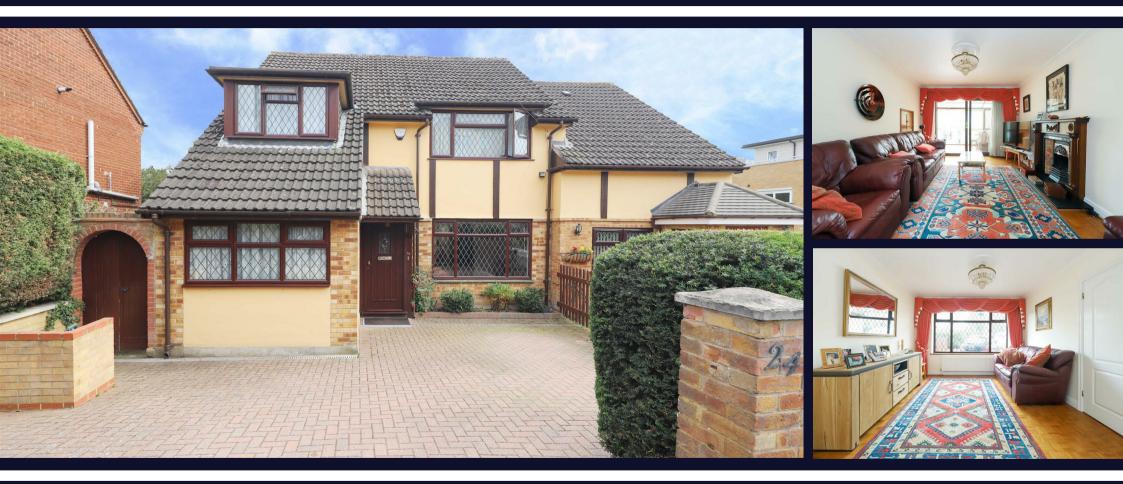

# Reservoir Road Ruislip • Middlesex • HA4 7TU

This charming four-bedroom semi detached home, located in a peaceful part of Ruislip just a short walk from the delightful Ruislip Lido, comes to the market with no onward chain. The property boasts spacious and versatile living areas, including a cozy living room with a feature fireplace, a conservatory dining room, and three double bedrooms with built-in wardrobes. Outside, a patio for alfresco dining and a lawned garden with a storage garage complete this attractive family home.

> Semi detached home Four bedrooms Living room Sitting room Kitchen Conservatory Study Garden & garage Off street parking Chain free

These particulars are intended as a guide and must not be relied upon as statements of fact. Your attention is drawn to the Important Notice on the last page.

#### Property

Welcome to this charming four bedroom semi detached home, perfectly situated for family living. Upon entering, you are greeted by a spacious hallway that seamlessly connects all ground floor accommodations. The front of the house opens into a welcoming sitting room, flowing gracefully into the living room adorned with a striking feature fireplace, creating a cozy atmosphere. The ground floor boasts elegant parquet flooring throughout most areas. The kitchen, adjacent to the living room, leads effortlessly into the conservatory, currently utilized as a dining room, providing a delightful space for meals with a view of the garden. Positioned towards the front of the house is a guest bedroom complemented by an ensuite bathroom featuring a convenient shower cubicle. Completing the ground floor is a versatile study, ideal for a home office or additional living space. Ascending to the first floor, you will find three generously offering ample storage solutions. The first floor is serviced by a spacious family bathroom showcasing both a bathtub and separate