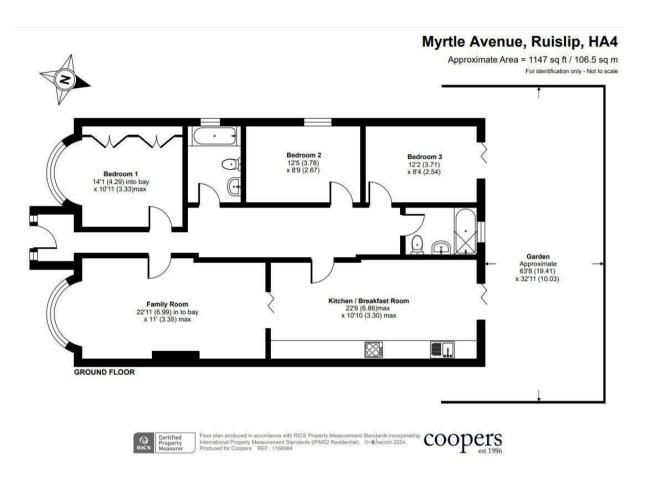

SOUGHT AFTER LOCATION

1147 SQ.FT

These particulars are intended as a guide and must not be relied upon as statements of fact. Your attention is drawn to the Important Notice on the last page.

### **DESCRIPTION**

Thoughtfully designed with modern finishes and stylish touches, the bungalow creates an inviting and welcoming atmosphere with its well-lit interiors. It features a welcoming entrance hallway, a spacious reception room with doors leading to a beautiful contemporary fitted kitchen/dining room with bifold doors overlooking the garden. The property is completed by three generously sized bedrooms, a stylish family bathroom, and an additional shower room.