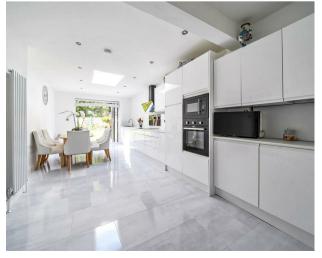

### **DESCRIPTION**

Thoughtfully designed with modern finishes and stylish touches, the bungalow creates an inviting and welcoming atmosphere with its well-lit interiors. It features a welcoming entrance hallway, a spacious reception room with doors leading to a beautiful contemporary fitted kitchen/dining room with bifold doors overlooking the garden. The property is completed by three generously sized bedrooms, a stylish family bathroom, and an additional shower room.