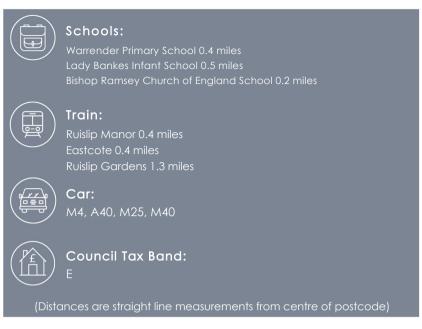

Residents benefit from the close proximity of Ruislip Manor and Eastcote shops with trendy eateries and excellent transport links providing urban accessibility. A number of highly regarded schools are nearby, along with a number of leisure facilities including Ruislip Golf Club, Highgrove and David Lloyd Health Club.