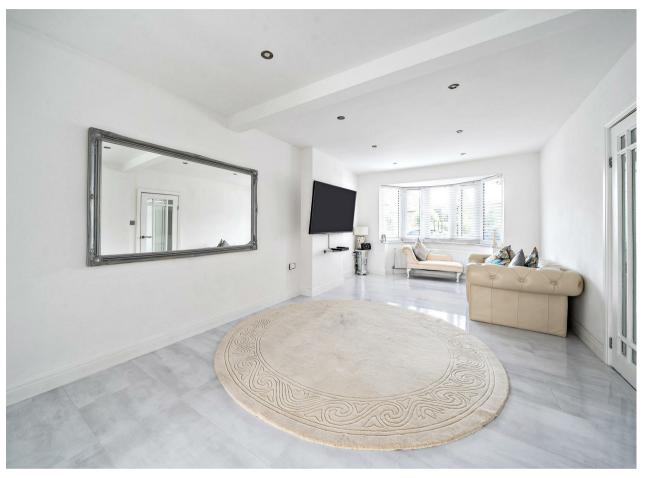

### **DESCRIPTION**

Thoughtfully designed with modern finishes and stylish touches, the bungalow creates an inviting and welcoming atmosphere with its well-lit interiors. It features a welcoming entrance hallway, a spacious reception room with doors leading to a beautiful contemporary fitted kitchen/dining room with bifold doors overlooking the garden. The property is completed by three generously sized bedrooms, a stylish family bathroom, and an additional shower room.