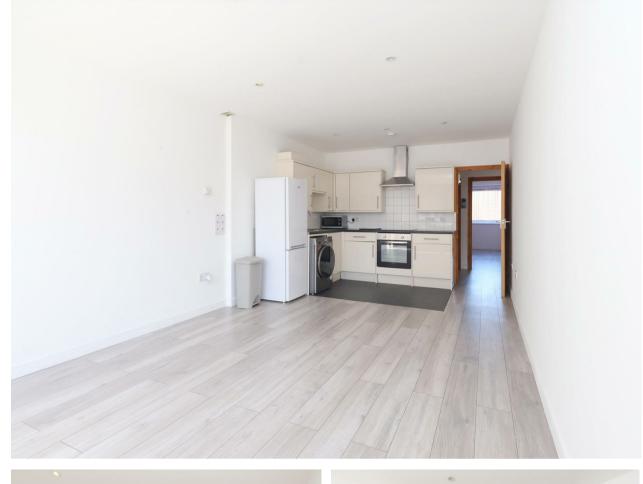

#### Property

Located in the heart of Ruislip, this charming one bedroom apartment offers a secure communal entrance leading to a private staircase up to the first floor where the front door opens into a welcoming hallway. The hallway provides access to all areas of the accommodation, starting with an inviting open plan living room and kitchen. The living room features a large window overlooking the front, filling the space with natural light and creating a bright and airy atmosphere perfect for relaxation or entertaining guests. Towards the rear of the property lies a generously sized double bedroom boasting ample space for free-standing wardrobes and large windows that enhance the sense of space and tranquility.