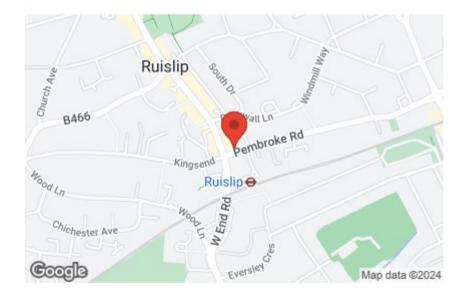

#### Location

Pembroke Lodge is positioned on Pembroke road and is moments from Ruislip High Street where a vast number of shops, restaurants and transport links can be found to include Waitrose, Tesco Express and numerous restaurants and coffee bars. Ruislip station (Metropolitan/Piccadilly lines) is a 2 minute walk away providing reliable links into the City and West End. Alternatively approximately half a mile away, West Ruislip station is serviced by both tube (Central line) and train lines into Marylebone Station in just 25 minutes, with regular trains every 5 minutes. For the motorist the A40/M25 is a short drive away providing access to Central London and the Home Counties. Highgrove and Ruislip Bowls club are all 5-10 minutes walk away.