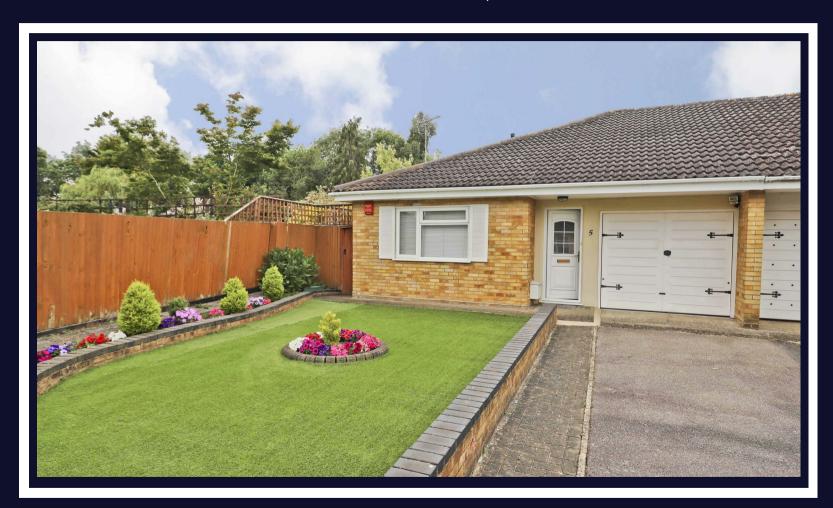

## Yeomans Acre

Ruislip • Middlesex • HA4 8BW

Located on a peaceful cul-de-sac in Ruislip, this charming two bedroom semi detached bungalow features a spacious hallway, a living and dining room overlooking the garden, and a centrally positioned galley kitchen with side access. The property includes two double bedrooms, an integral garage, and off-street parking. Both the front and rear gardens are adorned with low-maintenance artificial grass, with the rear garden also offering a delightful patio area. A viewing of this wonderful abode is recommended as soon as possible.

#### Outside

A front driveway offers convenient off street parking leading to an integral garage, while both the front and rear gardens feature maintenance free artificial grass. The rear garden further enhances outdoor living with a lovely patio area, perfect for all fresco dining or enjoying sunny afternoons. This bungalow presents an ideal blend of comfort, convenience, and outdoor enjoyment, making it a wonderful place to call home.