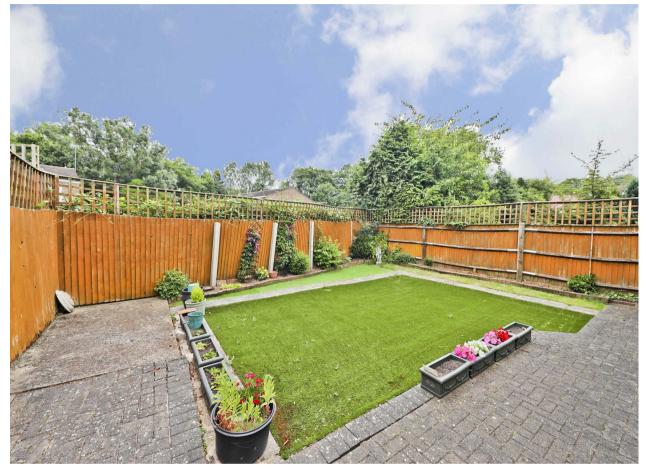

#### Outside

A front driveway offers convenient off street parking leading to an integral garage, while both the front and rear gardens feature maintenance free artificial grass. The rear garden further enhances outdoor living with a lovely patio area, perfect for all fresco dining or enjoying sunny afternoons. This bungalow presents an ideal blend of comfort, convenience, and outdoor enjoyment, making it a wonderful place to call home.