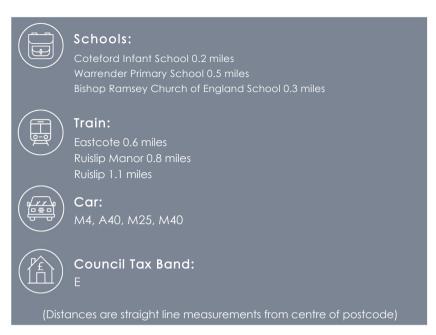

#### Location

Yeomans Acre is set in between Ruislip and Old Eastcote in a quiet cul de sac with local shops a short distance walk away. Both Ruislip Manor and Ruislip High Street is a stroll or short drive/bus journey away. Ruislip Manor Train Station is located approximately a 12 minute walk away and offers the Metropolitan and Piccadilly lines with reliable services into Uxbridge, Harrow, The City and Baker Street. The H13 bus stop is at the end of the road and runs towards Pinner and Ruislip. Kings College Playing Fields and Ruislip Woods are nearby with walking routes also to Ruislip Lido easily accessible. Yeomans Acre is also well located to a number of popular schools including Bishop Ramsey Church of England School, Coteford Primary and Warrender Primary.