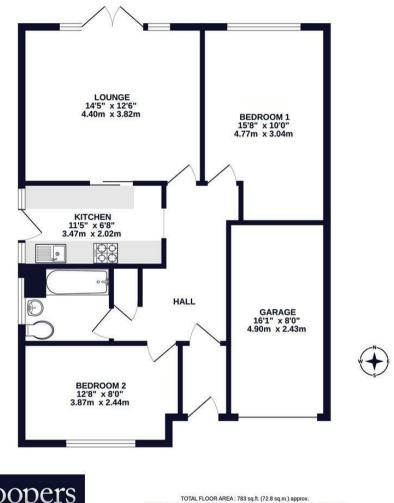

#### **GROUND FLOOR** 783 sq.ft. (72.8 sq.m.) approx.

empt has been made to ensure the accuracy of the floorplan contained here, measurements year, recome and any other ferms are ago growings and or or responsibility is taken for any error, come and the property of the prop