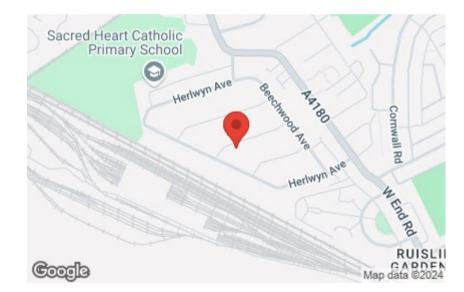

#### Location

Situated on one of the areas most popular roads Westfield Way is perfectly positioned just moments from Ruislip High Street with its trendy eateries, restaurants and transport connections (Piccadilly/Metropolitan lines and Ruislip Gardens (Central Line/Br Connection). Alternatively for the motorist the A40/Western Avenue is just a short drive away providing easy and direct access into Central London and the Home Counties. The property is ideally located within the catchment areas of the local highly regarded schools - Sacred Heart primary and Ruislip High and is just a short stroll to the local parks.

## Schools:

Sacred Heart Catholic Primary 0.1 miles Ruislip Gardens Primary 0.4 miles Ruislip Hiah 0.5 miles

F

# Train:

Ruislip 0.4 miles Ruislip Manor 0.7 miles Ruislip Gardens 0.7 miles

Car: M4, A40, M25, M40

**Council Tax Band:** 

(Distances are straight line measurements from centre of postcode)

coopers est 1986 GROUND FLOOR 364 sq.ft. (33.8 sq.m.) approx 1ST FLOOR 289 sq.ft. (25.8 sq.m.) approx. 2ND FLOOR 220 sq.ft. (20.4 sq.m.) approx.