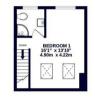

# Train:

Ruislip 0.4 miles Ruislip Manor 0.7 miles Ruislip Gardens 0.7 miles

Car: M4, A40, M25, M40

**Council Tax Band:** 

(Distances are straight line measurements from centre of postcode)

coopers est 1986 GROUND FLOOR 364 sq.ft. (33.8 sq.m.) approx 1ST FLOOR 289 sq.ft. (25.8 sq.m.) approx. 2ND FLOOR 220 sq.ft. (20.4 sq.m.) approx.

TOTAL FLOOR AREA: 924 sg/t; (90.5 sg/m,) approx. While every attempt the test material to ensure the accouncy of the foortal constrained here, measurements, of doors, windows, nooms and any other terms are approximate and no responsibility is taken for any error, mission or mis-statement. This plan is no foll tastateve purposes only and should be used as such by any prospective purchase. The services, systems and appliances shown have not been tested and no guarantee as to the dwart with the service 2020