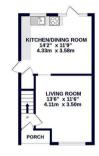

# Train:

Ruislip 0.4 miles Ruislip Manor 0.7 miles Ruislip Gardens 0.7 miles

Car: M4, A40, M25, M40

**Council Tax Band:** 

(Distances are straight line measurements from centre of postcode)

coopers est 1986 GROUND FLOOR 364 sq.ft. (33.8 sq.m.) approx 1ST FLOOR 289 sq.ft. (25.8 sq.m.) approx. 2ND FLOOR 220 sq.ft. (20.4 sq.m.) approx.

TOTAL FLOOR AREA: 924 sg/t; (90.5 sg/m,) approx. While every attempt the test material to ensure the accouncy of the foortal constrained here, measurements, of doors, windows, nooms and any other terms are approximate and no responsibility is taken for any error, mission or mis-statement. This plan is no foll tastateve purposes only and should be used as such by any prospective purchase. The services, systems and appliances shown have not been tested and no guarantee as to the dwart with the service 2020