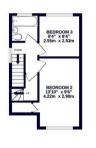

# Train:

Ruislip 0.4 miles Ruislip Manor 0.7 miles Ruislip Gardens 0.7 miles

Car: M4, A40, M25, M40

**Council Tax Band:** 

(Distances are straight line measurements from centre of postcode)

coopers est 1986 GROUND FLOOR 364 sq.ft. (33.8 sq.m.) approx 1ST FLOOR 289 sq.ft. (25.8 sq.m.) approx. 2ND FLOOR 220 sq.ft. (20.4 sq.m.) approx.

TOTAL FLOOR AREA: 924 sg/t; (90.5 sg/m,) approx. While every attempt the test material to ensure the accouncy of the foortal constrained here, measurements, of doors, windows, nooms and any other terms are approximate and no responsibility is taken for any error, mission or mis-statement. This plan is no foll tastateve purposes only and should be used as such by any prospective purchase. The services, systems and appliances shown have not been tested and no guarantee as to the dwart with the service 2020