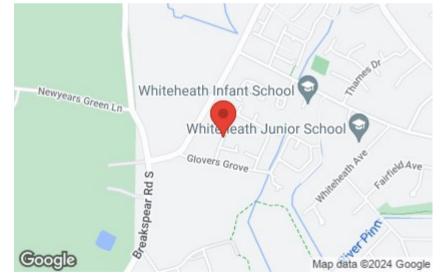

### Schools:

Whiteheath Infant and Nursery School 0.1 miles Whiteheath Junior School 0.2 miles Bishop Ramsey Church of England School 1.5 miles

F

#### Train: West Ruis

West Ruislip 0.9 miles Ruislip 1.2 miles Ickenham 1.4 miles

Car: M4, A40, M25, M40

**Council Tax Band:** 

(Distances are straight line measurements from centre of postcode)

TOTALFLOOR AREA: 621 sqlt (57.7 sqrm) approx. While very enter that seen naite be ensure the accouncy of the foospine normal here. In masurements of doors, window, nons and any other tems are approximate and no responsibility is taken for any erocomission on mis-attement. The pain is the fluctuative portpose only and should be used as such by any prospective purchase. The service, systems and appliances shown have not been tested and no quarantee as to the week with the service (2014).