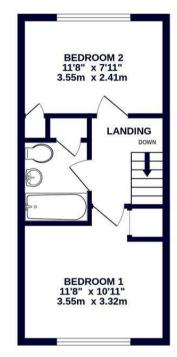

#### Train: West Ruis

West Ruislip 0.9 miles Ruislip 1.2 miles Ickenham 1.4 miles

Car: M4, A40, M25, M40

**Council Tax Band:** 

(Distances are straight line measurements from centre of postcode)

TOTALFLOOR AREA: 621 sqlt (57.7 sqrm) approx. While very enter that seen naite be ensure the accouncy of the foospine normal here. In masurements of doors, window, nons and any other tems are approximate and no responsibility is taken for any erocomission on mis-attement. The pain is the fluctuative portpose only and should be used as such by any prospective purchase. The service, systems and appliances shown have not been tested and no quarantee as to the week with the service (2014).

GROUND FLOOR 317 sq.ft. (29.5 sq.m.) approx. 1ST FLOOR 304 sq.ft. (28.2 sq.m.) approx.