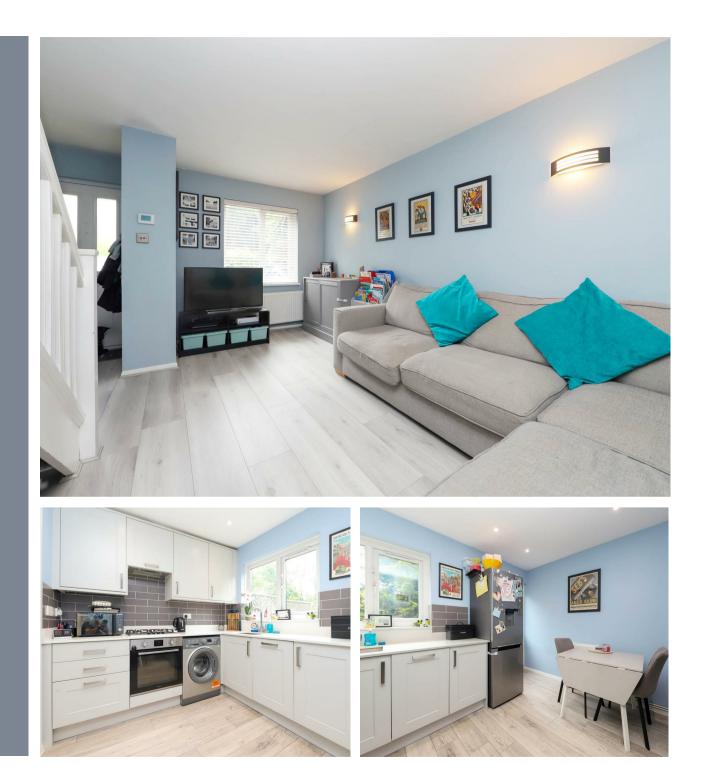

#### Property

Welcome to this charming two bedroom terrace, a perfect blend of modern comfort and stylish design. As you step through the porch, you are greeted by a light and airy living room, decorated in soothing light tones that create a welcoming atmosphere. The living space seamlessly flows into a contemporary kitchen, featuring sleek white cabinets, elegant granite worktops, and chic grey splashback tiles. From the kitchen, a door leads out to the private rear garden, making it an ideal spot for entertaining or enjoying quiet moments outdoors. Ascending the stairs, you will find two spacious double bedrooms, each offering ample space and natural light, providing a serene retreat at the end of the day. The family bathroom is conveniently located on this floor, designed with modern fixtures and fittings.