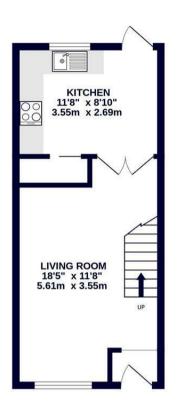

#### Train: West Ruis

West Ruislip 0.9 miles Ruislip 1.2 miles Ickenham 1.4 miles

Car: M4, A40, M25, M40

**Council Tax Band:** 

(Distances are straight line measurements from centre of postcode)

TOTALFLOOR AREA: 621 sqlt (57.7 sqrm) approx. While very enter that seen naite be ensure the accouncy of the foospine normal here. In masurements of doors, window, nons and any other tems are approximate and no responsibility is taken for any erocomission on mis-attement. The pain is the fluctuative portpose only and should be used as such by any prospective purchase. The service, systems and appliances shown have not been tested and no quarantee as to the week with the service (2014).

GROUND FLOOR 317 sq.ft. (29.5 sq.m.) approx. 1ST FLOOR 304 sq.ft. (28.2 sq.m.) approx.