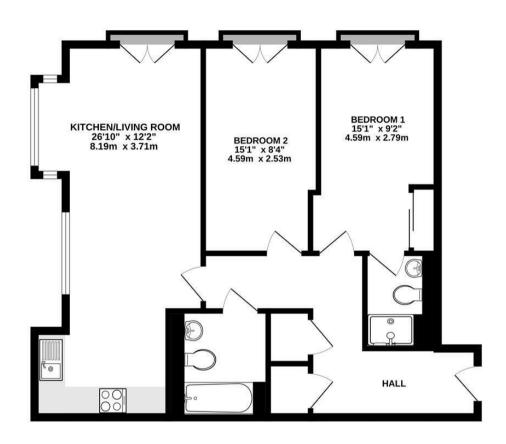

### 1ST FLOOR 748 sq.ft. (69.5 sq.m.) approx.

TOTAL FLOOR AREA: 748 sq.ft. (69.5 sq.m.) approx.

White every aftering has been made to ensure the accuracy of the floorplan contained here, measurements of doors, vendows, orasino and any other terms are approximate and not responsibility to site to fix any error, consistion or me-statement. This plan is for filteratively purposes only and should be used as such by any conjudence personals. The same area of the same and the same area of the same area of the same area of the same area. The same area of the same area of the same area of the same area of the same area. The same area of the same area.