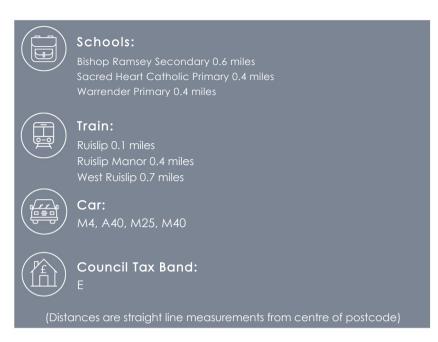

#### **SITUATION**

This executive apartment is located on one of Ruislip's popular roads which is a stones throw away from Ruislip Tube Station (Metropolitan/Piccadilly) providing unbeatable convenience for those looking to travel in and around London. The apartment is a short walk to Ruislip High Street offering trendy eateries and shops to include Waitrose, Zaza and Pizza Express. West Ruislip (Central line/BR) station is also within easy walking distance to the apartment. For further convenience, the A40/M40 and M25 road links are close by and offer easy access to London and the Home Counties. The London Square development is in the catchment area for excellent local schools BWI, Whiteheath, Sacred Heart and Bishop Ramsey. Highgrove gym and swimming pool are also only 10 minutes walk away.