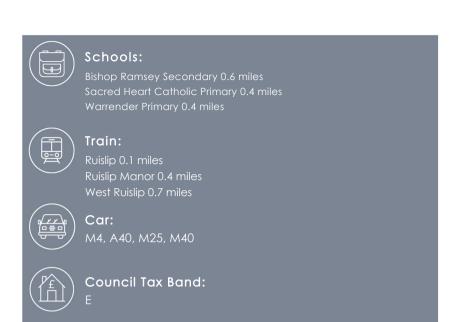

### **SITUATION**

This executive apartment is located on one of Ruislip's popular roads which is a stones throw away from Ruislip Tube Station (Metropolitan/Piccadilly) providing unbeatable convenience for those looking to travel in and around London. The apartment is a short walk to Ruislip High Street offering trendy eateries and shops to include Waitrose, Zaza and Pizza Express. West Ruislip (Central line/BR) station is also within easy walking distance to the apartment. For further convenience, the A40/M40 and M25 road links are close by and offer easy access to London and the Home Counties. The London Square development is in the catchment area for excellent local schools BWI, Whiteheath, Sacred Heart and Bishop Ramsey. Highgrove gym and swimming pool are also only 10 minutes walk away.