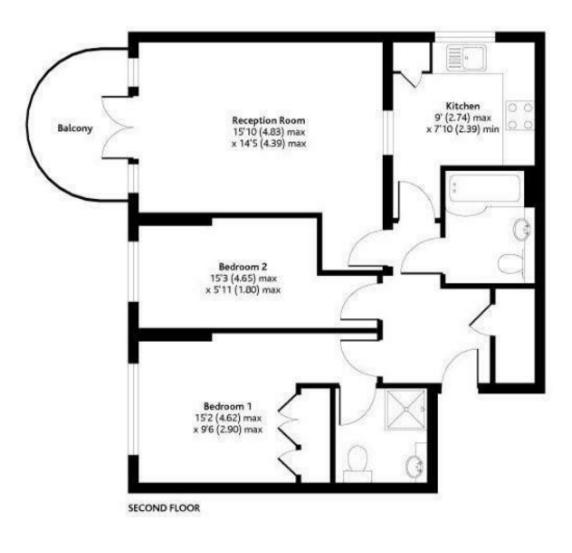

TWO BEDROOM

SECOND FLOOR APARTMENT

ENSUITE TO MASTER BEDROOM

MODERN KITCHEN

LARGE LIVING ROOM

PRIVATE BALCONY

ALLOCATED PARKING

WALKING DISTANCE TO RUISLIP STATION

SOUGHT AFTER LOCATION

686 SQ.FT

These particulars are intended as a guide and must not be relied upon as statements of fact. Your attention is drawn to the Important Notice on the last page.

### **DESCRIPTION**

Upon entering, you are greeted by a spacious reception room, ideal for entertaining quests or simply relaxing after a long day. The property features two cosy bedrooms, providing ample space for a small family, quests, or even a home office. One of the highlights of this flat is the ensuite bathroom attached to the master bedroom, offering privacy and convenience. Additionally, the main bathroom ensures that there is no need to queue for the shower during busy mornings. Step outside onto the balcony from the living room and soak in the picturesque views of the surrounding area. Whether enjoying a morning coffee or unwinding in the evening, this outdoor space is sure to become a favourite spot in the home. Located in a block of flats, this property provides a sense of community while still offering the privacy of your own space. With its convenient location in Ruislip, you'll have easy access to local amenities, transport links, and green spaces for leisurely strolls.