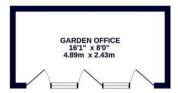

#### OUTSIDE

Step outside into the large rear garden, a tranquil oasis where you can unwind amidst nature. The garden office offers a perfect retreat for those who work from home or need a quiet space for hobbies. Additionally, the off-street parking adds a touch of convenience to your daily routine.

OUTBUILDING 128 sq.ft. (11.9 sq.m.) approx GROUND FLOOR 964 sq.ft. (89.5 sq.m.) approx.

TOTAL FLOOR AREA: 1091 sq.ft. (101.4 sq.m.) approx.
White every attempt has been made to ensure the accuracy of the doublant contained here, measurements of done, and the state of the sta