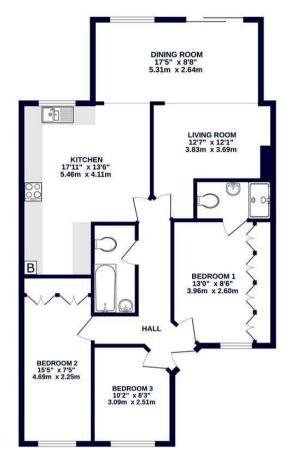

THREE BEDROOM

SEMI DETACHED

BUNGALOW

OFF STREET PARKING

EXTENDED KITCHEN AND DINING ROOM

ENSUITE SHOWER ROOM

GARDEN OFFICE

NO ONWARD CHAIN

SOUGHT AFTER LOCATION

1091 SQ.FT

These particulars are intended as a guide and must not be relied upon as statements of fact. Your attention is drawn to the Important Notice on the last page.

### **DESCRIPTION**

As you step inside, you'll be greeted by a spacious reception room, ideal for entertaining guests or simply relaxing after a long day. The property boasts two bathrooms, ensuring convenience and comfort for all residents.

One of the highlights of this bungalow is the extended kitchen and dining room, providing a bright and airy space for cooking up delicious meals and enjoying them with loved ones. Imagine the joy of hosting dinner parties or simply having a cosy family breakfast in this inviting area. Don't miss out on the opportunity to make this charming bungalow in Gerrard Gardens your own. With its desirable location and array of features, this property is sure to capture your heart. Contact us today to arrange a viewing and take the first step towards your new home!

OUTBUILDING 128 sq.ft. (11.9 sq.m.) approx GROUND FLOOR 964 sq.ft. (89.5 sq.m.) approx.

TOTAL FLOOR AREA: 1091 sq.ft. (101.4 sq.m.) approx.
White every attempt has been made to ensure the accuracy of the doublant contained here, measurements of done, and the state of the sta