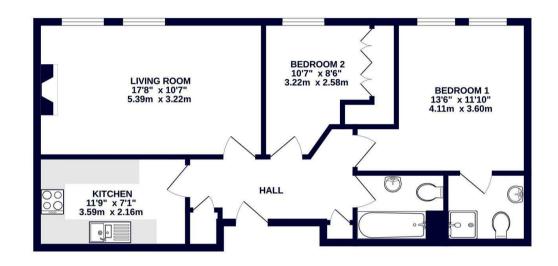

### GROUND FLOOR 646 sq.ft. (60.0 sq.m.) approx.

TOTAL FLOOR AREA: 646 s.g.ft. (6.0 s.g.m.) approx.

White every attempts has been rade to ensure the accuracy of the foorpian contrained here. measurements of doors, vandows, rooms and any other items are approximate and no responsibility is taken for any error, mission or mis-statement. This plan is no fell-tablety purposes only and should be used as such fly proposed to the state of the sta