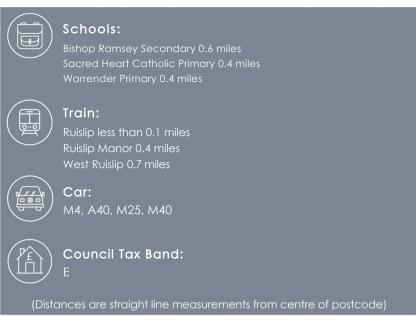

#### Location

Kings Lodge is merely footsteps from the bustling High Street where a vast number of shops, restaurants and transports links can be found to include Waitrose, Tesco Express, and coffee bars. Ruislip station (Metropolitan/Piccadilly lines) is a 2 minute walk away providing reliable links into the City and West End. Alternatively approximately half a mile away, West Ruislip station is serviced by both tube (Central line) and train lines into Marylebone Station in just 25 minutes, with regular trains every 15 minutes. For the motorist the A40/M25 is a short drive away providing access to Central London and the Home Counties. For families, there are a number of highly regarded schools that cater for children of all ages within close proximity including BWI, Sacred Heart and Bishop Ramsey. Ruislip Woods, Highgrove and Ruislip Bowls club are all 5 minutes walk away.