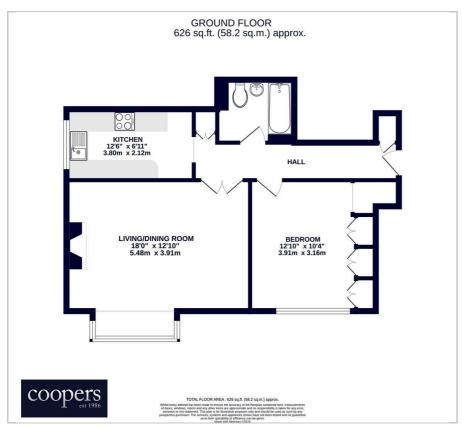

- One bedroom flat
  Third floor
- Family bathroom
- Living/dining room
- Private parking
- Leasehold
- Wooden flooring
- Large double bedroom
- Fitted kitchen
- 632 sq.ft.

## Viewing

Please contact our Ruislip Office on 01895 625 625 if you wish to arrange a viewing appointment for this property or require further information.

Floor Plan Area Map