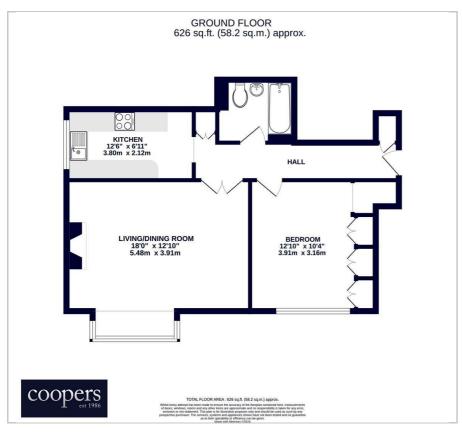

- One bedroom flatThird floor
- Family bathroom
- Living/dining room
- Private parking
- Leasehold
- Wooden flooring
- Large double bedroom
- Fitted kitchen
- 632 sq.ft.

## Viewing

Please contact our Ruislip Office on 01895 625 625 if you wish to arrange a viewing appointment for this property or require further information.

Floor Plan Area Map