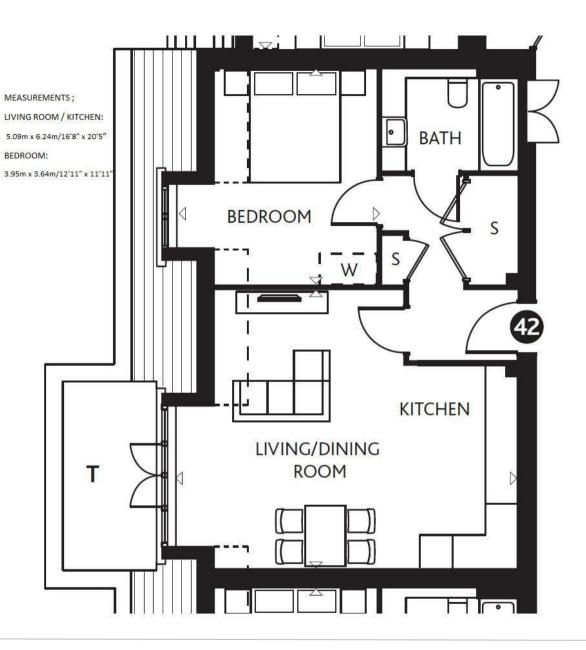

#### DESCRIPTION

Finished to an extremely high standard from award winning developer London square, this stunning one bedroom apartment that is situated a stone's throw from Eastcote station and high street with its vast array of shops and amenities. this superb top floor apartment briefly comprises: spacious lounge with open plan fully fitted kitchen. master bedroom with fitted wardrobes and a stunning modern bathroom. other benefits include: private balcony, video entry phone system, underfloor heating, double glazed windows and underground parking with electric car charger