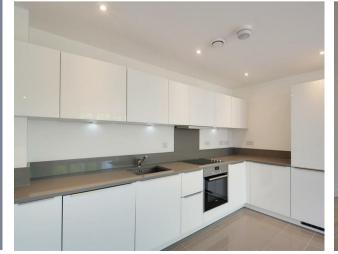

#### DESCRIPTION

Finished to an extremely high standard from award winning developer London square, this stunning one bedroom apartment that is situated a stone's throw from Eastcote station and high street with its vast array of shops and amenities. this superb top floor apartment briefly comprises: spacious lounge with open plan fully fitted kitchen. master bedroom with fitted wardrobes and a stunning modern bathroom. other benefits include: private balcony, video entry phone system, underfloor heating, double glazed windows and underground parking with electric car charger