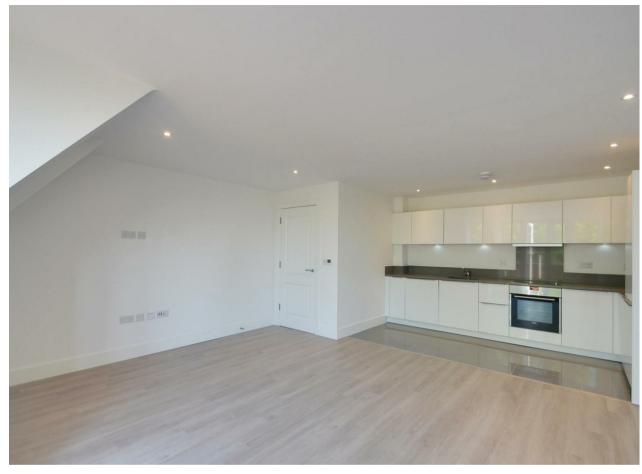

#### DESCRIPTION

Finished to an extremely high standard from award winning developer London square, this stunning one bedroom apartment that is situated a stone's throw from Eastcote station and high street with its vast array of shops and amenities. this superb top floor apartment briefly comprises: spacious lounge with open plan fully fitted kitchen. master bedroom with fitted wardrobes and a stunning modern bathroom. other benefits include: private balcony, video entry phone system, underfloor heating, double glazed windows and underground parking with electric car charger