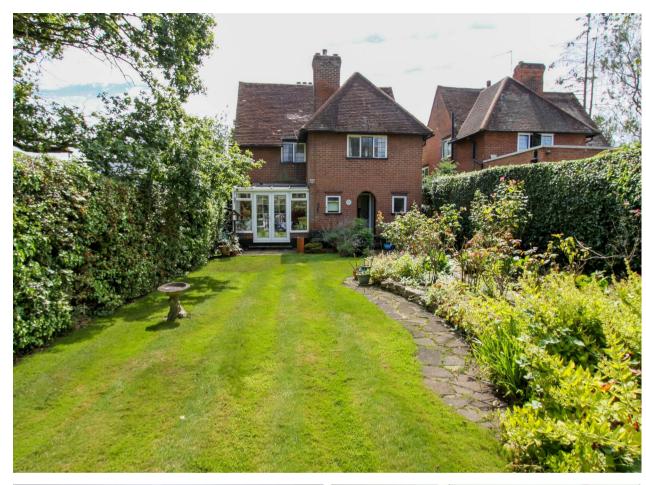

# Wood Lane Ruislip • Middlesex • HA4 6EX

This listed four bedroom detached family home is situated in the conservation area within the heart of Ruislip on one of the most sought after roads. With its large plot and traditional style it is perfect for family living. It is a beautiful property, which is private and secluded sitting up high with it's generously sized bedrooms and imposing front garden. Further benefits include well maintained front and rear gardens and garage.

#### DESCRIPTION

Set back from the road and tucked a short distance from the high street is this impressive four bedroom detached residence. Positioned in a highly sought after area, in the heart of Ruislip, this character home offers expansive living and entertainment spaces. Retaining many original features, it boasts an elegant, traditional design arranged over two floors. Upon entering the residence, you are immediately greeted by a spacious hallway providing access to all ground floor rooms. To the front, a large dining room which benefits from a bay window bringing in excellent lighting. Towards the rear you will find the living room, which provides direct access into the conservatory room which overlooks views of the beautiful garden. The ground floor is complete with a kitchen/ breakfast room with ample worktop, storage space and W.C. To the first floor you will find four double size bedrooms, a family bathroom, hand wash basin and a separate W.C.

#### OUTSIDE

To the front of the property there is a large garden, with a driveway providing off street parking. The rear garden is mostly laid to lawn with a mixture of trees and flower beds to the borders. Finally there is an attached garage perfect to utilise for storage purposes.