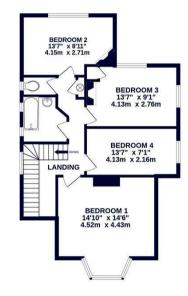

# Train:

Ruislip 0.3 miles West Ruislip 0.5 miles Ruislip Manor 0.6 miles

) Car: M4, A40, M25, N

Council Tax Band:

(Distances are straight line measurements from centre of postcode)

1ST FLOOR 678 sq.ft. (63.0 sq.m.) approx.

TOTAL.FLOOR AREE: 1509 sq.ft (147.7 sq.m.) approx. While every attempt the toem nade to access the toccupat or the doroant or constancement of doors, windows, rooms and any other terms are approximate and on reproducting to taken for any error, mession or mis-statement. This pain to in thurstate purposed only and should be used as such any arror, prospective purchaser. The service, systems and applications show more to been tested and no guaranter as to the with Mergers C2023