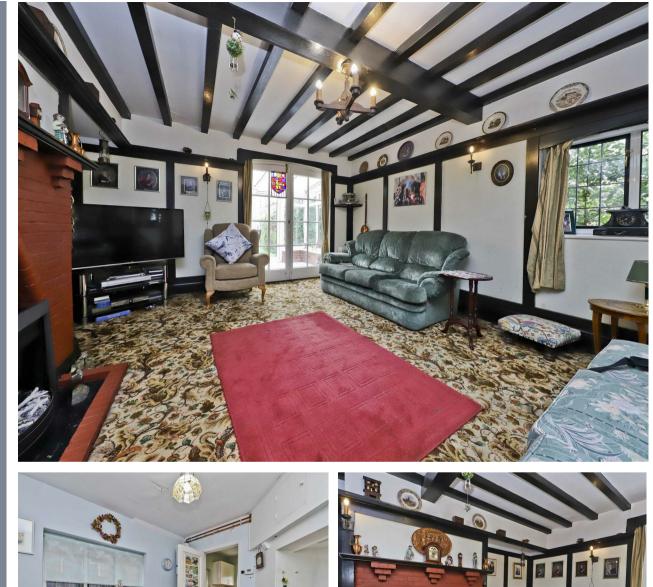

#### DESCRIPTION

Set back from the road and tucked a short distance from the high street is this impressive four bedroom detached residence. Positioned in a highly sought after area, in the heart of Ruislip, this character home offers expansive living and entertainment spaces. Retaining many original features, it boasts an elegant, traditional design arranged over two floors. Upon entering the residence, you are immediately greeted by a spacious hallway providing access to all ground floor rooms. To the front, a large dining room which benefits from a bay window bringing in excellent lighting. Towards the rear you will find the living room, which provides direct access into the conservatory room which overlooks views of the beautiful garden. The ground floor is complete with a kitchen/ breakfast room with ample worktop, storage space and W.C. To the first floor you will find four double size bedrooms, a family bathroom, hand wash basin and a separate W.C.