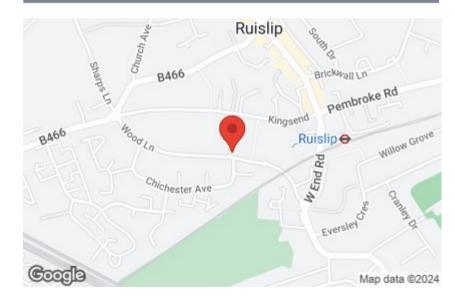

#### SITUATION

Wood Lane is a sought after tree lined road in North Ruislip situated close to local amenities and Ruislip Station which services the Metropolitan and Piccadilly Lines. Ruislip High Street is a short walk away with its array of shops and restaurants. Wood Lane is located within easy access to a number of popular schools including Sacred Heart Primary School and good local secondary schools. West Ruislip Station is also nearby and offers the central line and main line services. Conveniently there are many bus routes towards Uxbridge, Pinner and Northwood. A short car or bike ride away there are many local heritage sites e.g. Manor Farm and areas of natural beauty which include Ruislip Lido and Ruislip Woods.