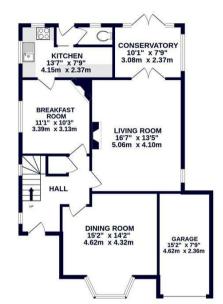

#### DESCRIPTION

Set back from the road and tucked a short distance from the high street is this impressive four bedroom detached residence. Positioned in a highly sought after area, in the heart of Ruislip, this character home offers expansive living and entertainment spaces. Retaining many original features, it boasts an elegant, traditional design arranged over two floors. Upon entering the residence, you are immediately greeted by a spacious hallway providing access to all ground floor rooms. To the front, a large dining room which benefits from a bay window bringing in excellent lighting. Towards the rear you will find the living room, which provides direct access into the conservatory room which overlooks views of the beautiful garden. The ground floor is complete with a kitchen/ breakfast room with ample worktop, storage space and W.C. To the first floor you will find four double size bedrooms, a family bathroom, hand wash basin and a separate W.C.

# Train:

Ruislip 0.3 miles West Ruislip 0.5 miles Ruislip Manor 0.6 miles

) Car: M4, A40, M25, N

Council Tax Band:

(Distances are straight line measurements from centre of postcode)

1ST FLOOR 678 sq.ft. (63.0 sq.m.) approx.

TOTAL.FLOOR AREE: 1509 sq.ft (147.7 sq.m.) approx. While every attempt the toem nade to access the toccupat or the doroant or constancement of doors, windows, rooms and any other terms are approximate and on reproducting to taken for any error, mession or mis-statement. This pain to in thurstate purposed only and should be used as such any arror, prospective purchaser. The service, systems and applications show more to been tested and no guaranter as to the with Mergers C2023