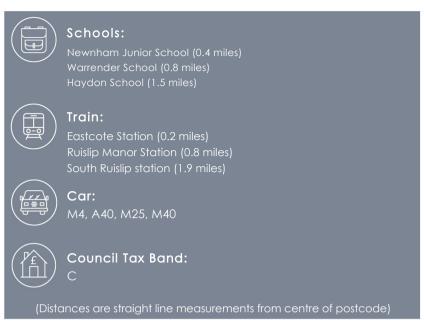

#### LOCATION

Hawthorne Avenue is conveniently located, this property offers excellent transport links, just a four-minute walk to Eastcote Tube station, serving the Metropolitan and Piccadilly lines. Additionally, the high street is within walking distance, offering a variety of shops, restaurants, and amenities, making it an ideal location for both commuting and leisure activities.