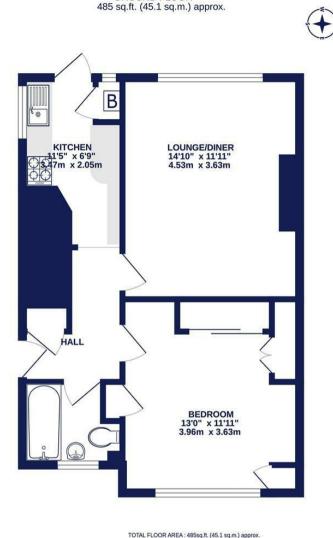

WALKING DISTANCE TO EASTCOTE STATION

485 SQ.FT

These particulars are intended as a guide and must not be relied upon as statements of fact. Your attention is drawn to the Important Notice on the last page.

**GROUND FLOOR** 

Whilst every attempt has been made to ensure the accuracy of the floopian contained here, measurements of doors, windows, rooms and any other floorians are approximate and no responsibility is taken for any error, consisting or min-statement. This plant is for instanting reproperce only and should be used as such by any prospective parchaser. The set of the state of the set of the s