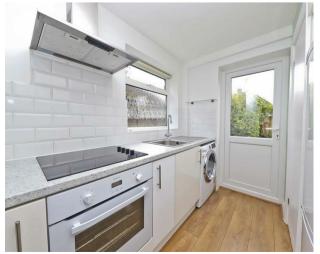

#### **DESCRIPTION**

Upon entry, you are greeted by water-resistant laminate flooring that spans the entirety of the home, providing both durability and easy maintenance. The property features newly fitted wardrobes in the bedroom, maximizing storage space while maintaining a sleek and contemporary aesthetic. The living room offers views across the private rear garden and well thought out electrical points for any design of the furniture layout. The modern kitchen has ample storage and space for utilities, there is a door at the end leading into the rear garden. One of the standout features of this maisonette along with the internal work completed is its affordability and ease of ownership, with no service charge burdening the residents. Ground rent is set at a reasonable £210 per annum, with a long lease of 125 years, ensuring peace of mind for years to come. Whether you're a first-time buyer, downsizer, or investor, this ground floor maisonette presents a fantastic opportunity to enjoy modern living in a desirable location.