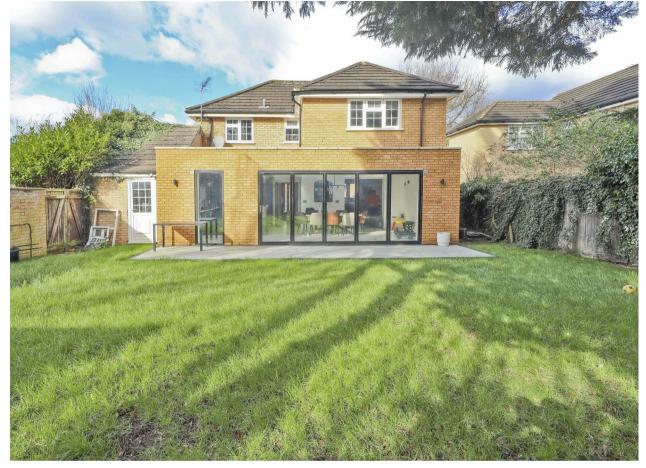

# Monarchs Way

Ruislip • Middlesex • HA4 7BS

Presenting a stunning four bedroom detached home, now available for sale, ideally situated close to Ruislip High Street and Ruislip tube station. This exquisite property boasts a spacious ground floor layout with a seamlessly flowing living room, kitchen, and dining area, perfect for modern living. With luxurious features including bi-folding doors, an ensuite master bedroom, and a charming rear garden, this home offers the epitome of comfort and convenience in a prime location.

# OUTSIDE

The property impresses further with a driveway to the front, providing off-road parking, while a garage to the side offers additional storage or parking space. The rear garden, predominantly laid to lawn, exudes serenity and charm, with composite decking at the front, offering the perfect setting for al fresco dining or entertaining guests. This impeccable home presents a rare opportunity to embrace modern living at its finest, promising a lifestyle of comfort, convenience, and sophistication.