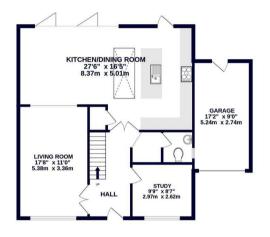

### DESCRIPTION

Welcome to this exquisite four bedroom detached home, where expansive hallway, you're greeted by a sense of space and elegance, with easy access to all the ground floor amenities and a staircase leading to the first floor. To the left, the inviting living room beckons, offering a cozy retreat, while seamlessly flowing into the large kitchen and dining area towards the rear of the house. The garden, creating a seamless indoor-outdoor living experience. ensuring practicality meets functionality. Completing the ground floor is a versatile study, ideal for those seeking a dedicated workspace or quiet reading nook. Venturing upstairs, discover a haven of tranquility within the four well-appointed bedrooms, with the master bedroom boasting an ensuite bathroom adorned with contemporary fixtures, including a toilet, sink, and luxurious shower cubicle. The remaining bedrooms offer ample space for family members or guests, while a family bathroom awaits, featuring a bathtub, sink, and toilet, perfect for unwinding after a long day.

# OUTSIDE

The property impresses further with a driveway to the front, providing off-road parking, while a garage to the side offers additional storage or parking space. The rear garden, predominantly laid to lawn, exudes serenity and charm, with composite decking at the front, offering the perfect setting for al fresco dining or entertaining guests. This impeccable home presents a rare opportunity to embrace modern living at its finest, promising a lifestyle of comfort, convenience, and sophistication.

GROUND FLOOR 981 sq.ft. (91.1 sq.m.) approx.

1ST FLOOR 611 sq.ft. (56.8 sq.m.) approx.

### TOTAL FLOOR AREA: 1592 sq.ft. (147.9 sq.m.) approx.

Whilst every attempt has been made to ensure the accuracy of the floorpian contained here, measurement of above, vindows, sooms and any other teems are approximate and in esponsibility is baken for any error, ornisotion or massition or massitient or miss selection of the companies only and should be used as such by any prospective purchaser. This is not instructive propers only and should be used as such by any prospective purchaser. The selection of the companies of the compan