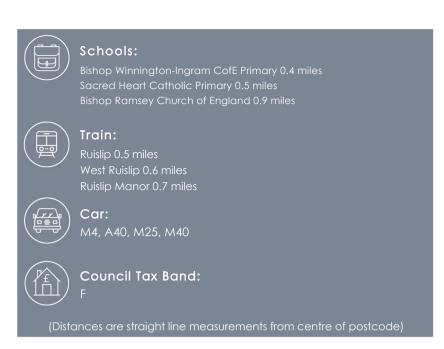

# SITUATION

Monarchs Way is a quiet tree lined cul de sac set in the heart of Ruislip where property rarely comes to the market. The property is a short stroll to the high street shops, restaurants and Ruislip Station which offers the Metropolitan and Piccadilly line towards Uxbridge, Harrow on the Hill and Aldgate. Alternatively West Ruislip Station provides the Central/BR lines to Gerrards Cross, Marylebone and throughout Central London and towards Epping. For the motorist London and the Home Counties are easily accessed via the A40/M25. A number of highly regarded schools are within close proximity including BWI, Whiteheath and Sacred Heart Primary.