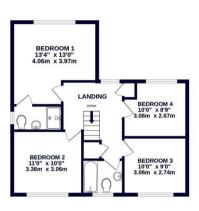

### DESCRIPTION

Welcome to this exquisite four bedroom detached home, where expansive hallway, you're greeted by a sense of space and elegance, with easy access to all the ground floor amenities and a staircase leading to the first floor. To the left, the inviting living room beckons, offering a cozy retreat, while seamlessly flowing into the large kitchen and dining area towards the rear of the house. The garden, creating a seamless indoor-outdoor living experience. ensuring practicality meets functionality. Completing the ground floor is a versatile study, ideal for those seeking a dedicated workspace or quiet reading nook. Venturing upstairs, discover a haven of tranquility within the four well-appointed bedrooms, with the master bedroom boasting an ensuite bathroom adorned with contemporary fixtures, including a toilet, sink, and luxurious shower cubicle. The remaining bedrooms offer ample space for family members or guests, while a family bathroom awaits, featuring a bathtub, sink, and toilet, perfect for unwinding after a long day.

GROUND FLOOR 981 sq.ft. (91.1 sq.m.) approx.

1ST FLOOR 611 sq.ft. (56.8 sq.m.) approx.

### TOTAL FLOOR AREA: 1592 sq.ft. (147.9 sq.m.) approx.

Whilst every attempt has been made to ensure the accuracy of the floorpian contained here, measurement of above, vindows, sooms and any other teems are approximate and in esponsibility is baken for any error, ornisotion or massition or massitient or miss selection of the companies only and should be used as such by any prospective purchaser. This is not instructive propers only and should be used as such by any prospective purchaser. The selection of the companies of the compan