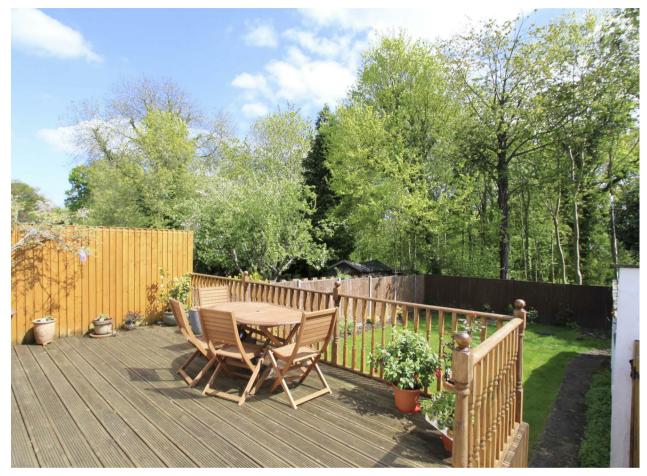

### OUTSIDE

The property has a beautiful frontage with a mass of on-street parking. To the rear there is a secluded garden which features well stocked mature shrub borders and a wrap around decking area that provides the perfect space for entertaining. This home also benefits from a double length garage.