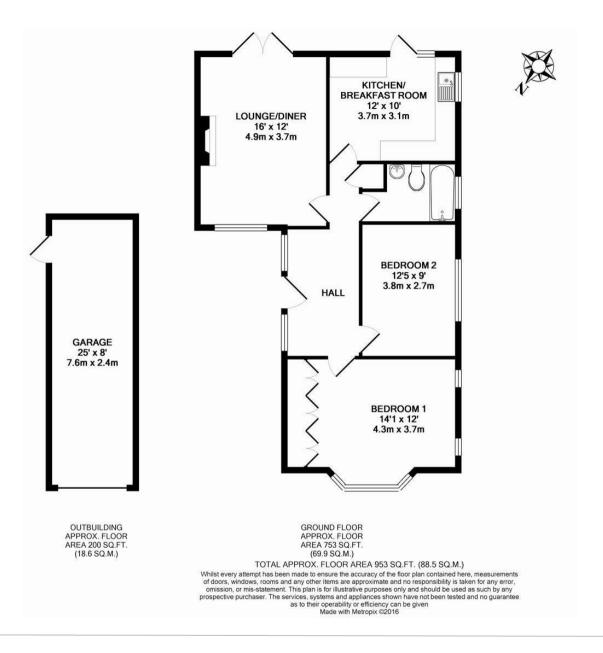

DETACHED BUNGALOW

TWO BEDROOMS

LOUNGE/ DINING AREA

KITCHEN WITH FITTED APPLIANCES

FAMILY BATHROOM

SOUTH FACING GARDEN

DOUBLE GARAGE

SOUGHT AFTER LOCATION

OFF STREET PARKING

953 SQ FT

These particulars are intended as a guide and must not be relied upon as statements of fact. Your attention is drawn to the Important Notice on the last page.

#### **DESCRIPTION**

Beautifully presented throughout with a fresh, crisp, neutral decor this two bedroom bungalow showcases high quality features with smart modern additions. Arranged over one floor this property comprises an entrance hallway providing access to both the master bedroom and second bedroom. To the rear of the property there is an impressive kitchen/breakfast room which benefits from having a wealth of storage, worktop space and array of integrated appliances. The home is ideally positioned central to both Ruislip and Eastcotes High streets as well as there being a selection of highly regarded schools for all ages surrounding the property. Completing this fantastic home is a stunning, light filled spacious lounge/diner with fantastic views of the garden area and contemporary family bathroom.

### OUTSIDE

The property has a beautiful frontage with a mass of on-street parking. To the rear there is a secluded garden which features well stocked mature shrub borders and a wrap around decking area that provides the perfect space for entertaining. This home also benefits from a double length garage.