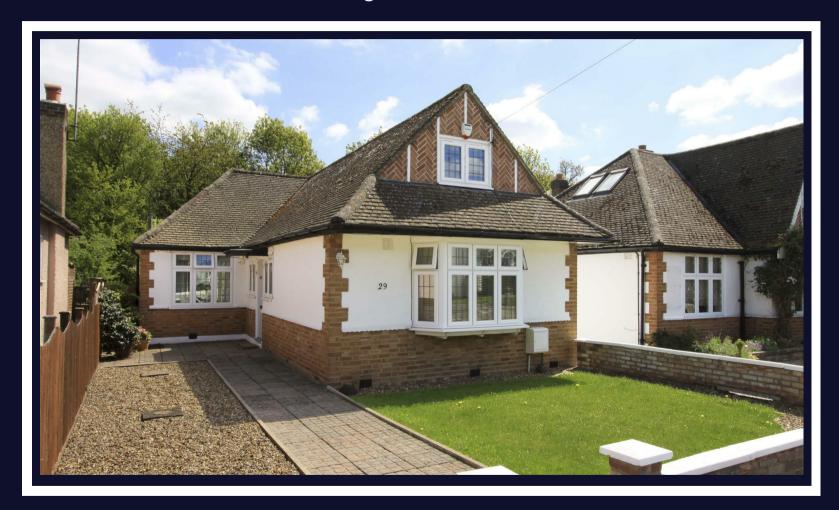

# St. Edmunds Avenue

Ruislip • Middlesex • HA4 7XW Asking Price: £650,000

coopers est 1986

## St. Edmunds Avenue

Ruislip • Middlesex • HA4 7XW

This two bedroom bungalow showcases high quality features with smart modern additions. The home is ideally positioned central to both Ruislip and Eastcotes High streets as well as there being a selection of highly regarded schools for all ages surrounding the property.

DETACHED BUNGALOW

TWO BEDROOMS

LOUNGE/ DINING AREA

KITCHEN WITH FITTED APPLIANCES

FAMILY BATHROOM

SOUTH FACING GARDEN

DOUBLE GARAGE

SOUGHT AFTER LOCATION

#### **DESCRIPTION**

Beautifully presented throughout with a fresh, crisp, neutral decor this two bedroom bungalow showcases high quality features with smart modern additions. Arranged over one floor this property comprises an entrance hallway providing access to both the master bedroom and second bedroom. To the rear of the property there is an impressive kitchen/breakfast room which benefits from having a wealth of storage, worktop space and array of integrated appliances. The home is ideally positioned central to both Ruislip and Eastcotes High streets as well as there being a selection of highly regarded schools for all ages surrounding the property. Completing this fantastic home is a stunning, light filled spacious lounge/diner with fantastic views of the garden area and contemporary family bathroom.

### OUTSIDE

The property has a beautiful frontage with a mass of on-street parking. To the rear there is a secluded garden which features well stocked mature shrub borders and a wrap around decking area that provides the perfect space for entertaining. This home also benefits from a double length garage.