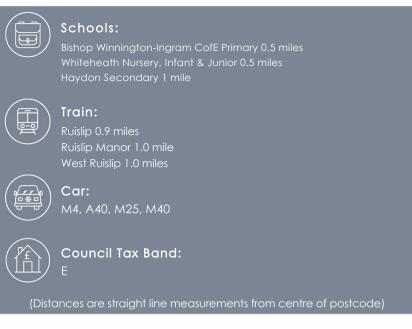

#### SITUATION

St Edmunds Close is located off Park Avenue in North Ruislip. A quiet residential road within walking distance of both Ruislip High Street and its local shops, restaurants and coffee bars. There are a number of local schools, BWI, Whiteheath and Bishops Ramsey within close proximity. Ruislip and West Ruislip tube stations are nearby offering access to the City and West End on the Central/Metropolitan/Piccadilly lines. This chalet style house is conveniently located to the A40 with it's access into London and the Home Counties.