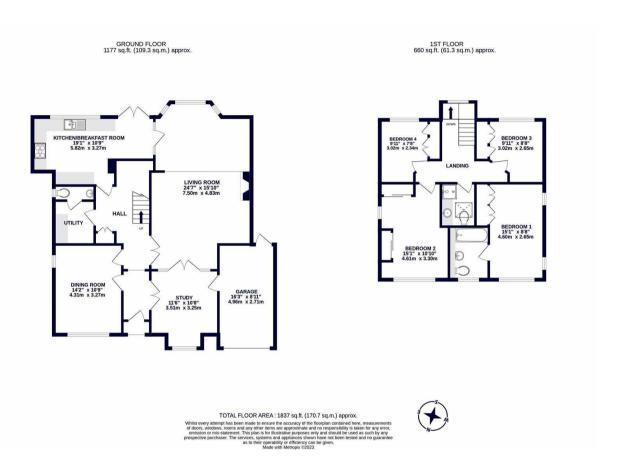

GREAT OPPORTUNITY TO FURTHER ENHANCE

1837 SQ.FT

These particulars are intended as a guide and must not be relied upon as statements of fact. Your attention is drawn to the Important Notice on the last page.

### Description

Enjoying a prime property on Broadwood Avenue and a stone throw away from Ruislip Woods is this four bedroom detached home. Full of charm and character, it presents an unmissable opportunity to further enhance and extend, to create your dream home subject to planning permission; but this house is more than ready to move into right away. As you enter the home you're greeted with a welcoming hallway that leads onto all ground floor rooms. To the front aspect is the dining area and study room. As you make your way through, on the left hand side there is a utility room, downstairs cloakroom and a fitted kitchen/breakfast room with access out to the garden. The ground floor is completed by a generous sized living room that overlooks stunning views of the garden. On the first floor there are four bedrooms, all include built in storage with the master bedroom having the added use of an en suite bathroom. Finally the property is completed by the family bathroom. This family home is very special and offers a lifestyle of undeniable charm and possibility with scope to personalise and update to own