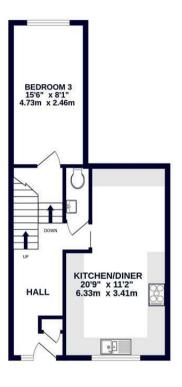

### Council Tax Band:

(Distances are straight line measurements from centre of postcode)

GROUND FLOOR 477 sq.ft. (44.3 sq.m.) approx. 1ST FLOOR 544 sq.ft. (50.6 sq.m.) approx.

TOTAL FLOOR AREA: 1022 sq.ft. (94.9 sq.m.) approx.