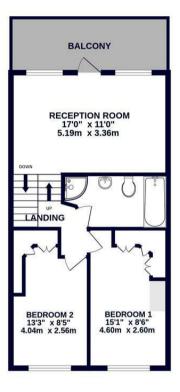

### Council Tax Band:

(Distances are straight line measurements from centre of postcode)

GROUND FLOOR 477 sq.ft. (44.3 sq.m.) approx. 1ST FLOOR 544 sq.ft. (50.6 sq.m.) approx.

TOTAL FLOOR AREA: 1022 sq.ft. (94.9 sq.m.) approx.