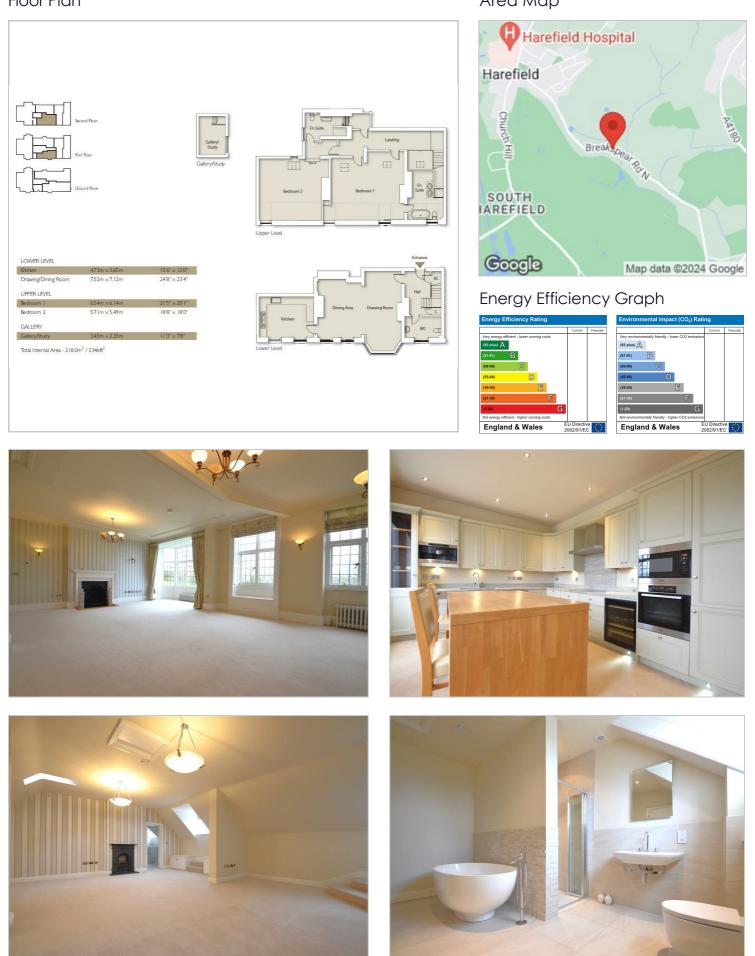

### Guide Price £700,000

Enviably located moments from Harefield village, the building is a Grade 1 listed with nine acres of communal grounds and walled gardens. Sprawling over two floors, this two double bedroom luxury apartment in Breakspear House is a superb choice for those seeking a readymade and most convenient lifestyle. The accommodation benefits from two bedrooms, impressive hallway, modern fitted kitchen, light filled living room, office room, downstairs w.c, en-suite to both bedrooms. The property also comes with a 999 lease from 2012 and allocated parking.

### Viewing

Please contact our Ruislip Office on 01895 625 625 if you wish to arrange a viewing appointment for this property or require further information.

- TWO BEDROOM
- GRADE ONE LISTED BUILDING
- IMMACULATE COMMUNAL GROUNDS
- CHAIN FREE
- ALLOCATED UNDERGROUND PARKING
- MODERN KITCHEN
- LARGE LIVING ROOM
- 999 YEAR LEASE FROM JANUARY 2012
- 2346 SQ.FT

### Area Map

These particulars, whilst believed to be accurate are set out as a general outline only for guidance and do not constitute any part of an offer or contract. Intending purchasers should not rely on them as statements or representation of fact, but must satisfy themselves by inspection or otherwise as to their accuracy. No person in this firms employment has the authority to make or give any representation or warranty in respect of the property.