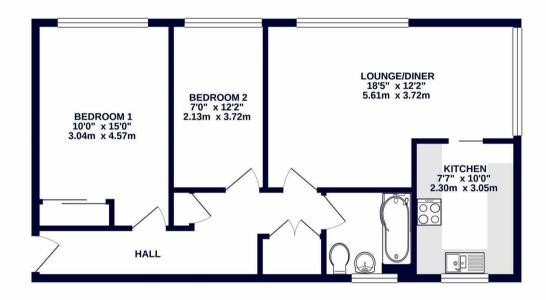

### GROUND FLOOR 654 sq.ft. (60.8 sq.m.) approx.

#### TOTAL FLOOR AREA: 654 sq.ft. (60.8 sq.m.) approx.

Whilst every attempt has been made to ensure the accuracy of the floorplan contained here, measurements of doors, windows, norms set also other firms are approximate and no respeciably to taken for any every prospective purchaser. The services, systems and againstead so whom have not been tested and no guarantee as to their operability or efficiency can be given.