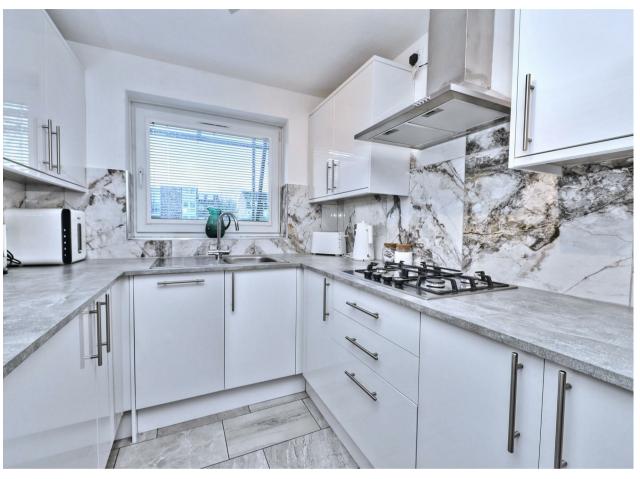

#### **DESCRIPTION**

A newly refurbished and spacious two bedroom ground floor apartment that is located within a small block on a sought after location in Ruislip. The property is accessed via a well-kept communal entrance and comprises of a hallway which leads to a modern separate kitchen, large living room, two well-proportioned bedrooms, a newly fitted family bathroom and the kitchen is also fitted with integrated appliances. The living room offers an abundance of light and space with multiple large windows that provide views out to the communal garden areas, the property further benefits from a new boiler and windows. Ready to move in and conveniently located, the accommodation is well suited for first time buyers or presents a rewarding investment opportunity.