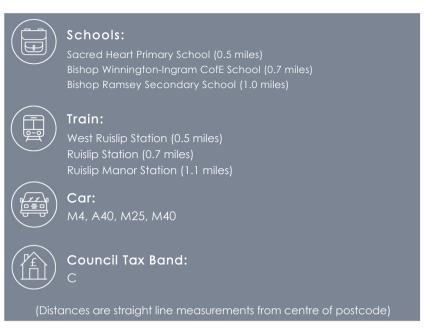

#### SITUATION

Kestrel Court is a small sought after block of apartments located in Bembridge Gardens which is a popular tree lined residential road in Ruislip situated a short walk from both West Ruislip Central line station and Ruislip High Street with its array of amenities including Waitrose, Pizza Express, Browns, Coffee shops and Metropolitan/Piccadilly line station. The property is also well appointed for a number of local schools and the A40 with its links to London and the Home Counties.