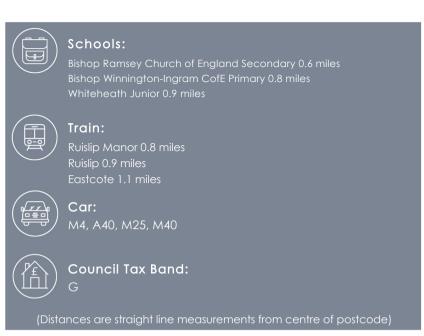

ccess to the rear garden. The fully fitted kitchen provides ample storage and cupboard space with views out to the garden. Completing the first floor is a spacious study and utility with the luxury of a downstairs w.c. To the first floor there are three double bedrooms, two with fitted wardrobes, one with an ensuite and one single room. Completing the property a family bathroom with separate stand in shower. Take advantage of this wonderful opportunity to create your dream home in this ideal location, set on a quiet residential road only moments from Ruislip Woods.

#### OUTSIDE

To the front you are greeted with its own carriage driveway and a garage. The secluded rear garden is laid to lawn with a large patio area perfect for entertaining and direct access to the playing fields behind.





GROUND FLOOR 1138 sq.ft. (105.8 sq.m.) approx. 1ST FLOOR 655 sq.ft. (60.8 sq.m.) approx.





TOTAL FLOOR AREA: 1793 sq.ft. (166.6 sq.m.) approx.

Whilst every attempt has been made be susser the accuracy of the foograin contained here, measurement of doors, windows, rooms and any other items are approximate and no expositable to take no any error, prospective purchaser. The services, systems and applicate shown have not been tested and no guarante as to their operability or efficiency can be given.





01895 625 625

126-128 High Street, Ruislip, Middlesex, HA4 8LL

ruislipsales@coopersresidential.co.uk

CoopersResidential.co.uk



Important Notice: These particulars, whilst believed to be accurate are set out as a general outline only for guidance and do not constitute any part of a