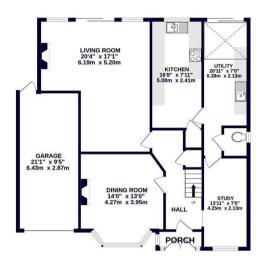

### **DESCRIPTION**

Presenting this impressive four bedroom detached residence with a choice of generous living areas, this home will impress those seeking space, scope to enhance as well as a sought after address. Upon entering the home, you are immediately greeted through the porch, by a spacious hallway with doors leading to all ground floor rooms. To the front, a spacious, light-filled dining room with feature bay window. The living room located at the rear of the property offers well proportioned space with access to the rear garden. The fully fitted kitchen provides ample storage and cupboard space with views out to the garden. Completing the first floor is a spacious study and utility with the luxury of a downstairs w.c. To the first floor there are three double bedrooms, two with fitted wardrobes, one with an ensuite and one single room. Completing the property a family bathroom with separate stand in shower. Take advantage of this wonderful opportunity to create your dream home in this ideal location, set on a quiet residential road only moments from Ruislip Woods.

#### OUTSIDE

To the front you are greeted with its own carriage driveway and a garage. The secluded rear garden is laid to lawn with a large patio area perfect for entertaining and direct access to the playing fields behind.

GROUND FLOOR 1138 sq.ft. (105.8 sq.m.) approx. 1ST FLOOR 655 sq.ft. (60.8 sq.m.) approx.

TOTAL FLOOR AREA: 1793 sq.ft. (166.6 sq.m.) approx.

Whilst every attempt has been made be susser the accuracy of the foograin contained here, measurement of doors, windows, rooms and any other items are approximate and no expositable to take no any error, prospective purchaser. The services, systems and applicate shown have not been tested and no guarante as to their operability or efficiency can be given.