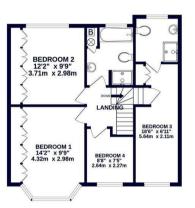

### **DESCRIPTION**

Presenting this impressive four bedroom detached residence with a choice of generous living areas, this home will impress those seeking space, scope to enhance as well as a sought after address. Upon entering the home, you are immediately greeted through the porch, by a spacious hallway with doors leading to all ground floor rooms. To the front, a spacious, light-filled dining room with feature bay window. The living room located at the rear of the property offers well proportioned space with access to the rear garden. The fully fitted kitchen provides ample storage and cupboard space with views out to the garden. Completing the first floor is a spacious study and utility with the luxury of a downstairs w.c. To the first floor there are three double bedrooms, two with fitted wardrobes, one with an ensuite and one single room. Completing the property a family bathroom with separate stand in shower. Take advantage of this wonderful opportunity to create your dream home in this ideal location, set on a quiet residential road only moments from Ruislip Woods.

GROUND FLOOR 1138 sq.ft. (105.8 sq.m.) approx. 1ST FLOOR 655 sq.ft. (60.8 sq.m.) approx.

TOTAL FLOOR AREA: 1793 sq.ft. (166.6 sq.m.) approx.

Whilst every attempt has been made be susser the accuracy of the foograin contained here, measurement of doors, windows, rooms and any other items are approximate and no expositable to take no any error, prospective purchaser. The services, systems and applicate shown have not been tested and no guarante as to their operability or efficiency can be given.