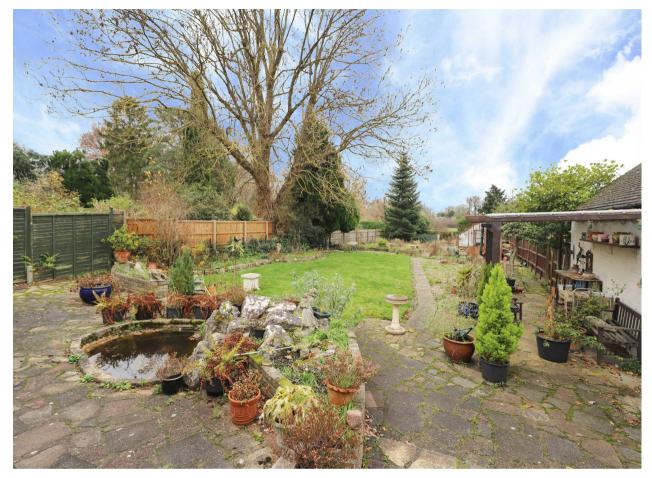

#### OUTSIDE

To the front you are greeted with its own carriage driveway and a garage. The secluded rear garden is laid to lawn with a large patio area perfect for entertaining and direct access to the playing fields behind.