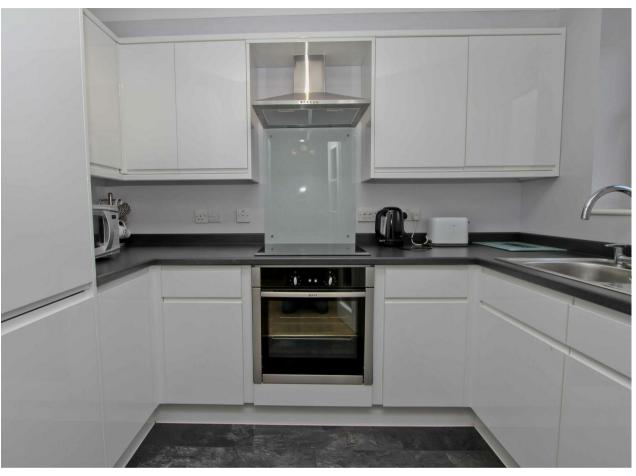

Third floor retirement apartment

Two bedrooms

17ft living room

New, contemporary fitted kitchen

Shower room

24 hour emergency cords

Overnight guest suite

Maintained communal gardens

#### **Description**

A two bedroom third floor retirement apartment, offering the ideal lifestyle for any potential purchaser looking to downsize and retreat to this conveniently positioned accommodation in the heart of Ruislip. Accessed via a well maintained communal entrance, the property offers a light-filled 17ft lounge with a new fitted kitchen. There are two double bedrooms. both with fitted wardrobes and a contemporary shower room. There are a number of additional benefits, including an on site warden, 24 hour emergency cords in every room, secure entry-phone system, residents lift, communal lounge, laundry rooms and an overnight guest suite.