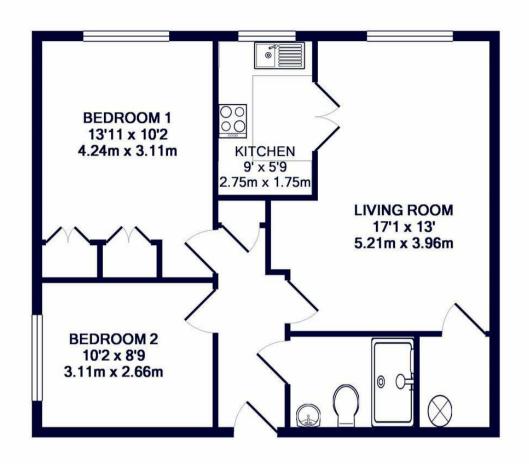

### TOTAL APPROX. FLOOR AREA 597 SQ.FT. (55.4 SQ.M.)

Whilst every attempt has been made to ensure the accuracy of the floor plan contained here, measurements of doors, windows, rooms and any other items are approximate and no responsibility is taken for any error, omission, or mis-statement. This plan is for illustrative purposes only and should be used as such by any prospective purchaser. The services, systems and appliances shown have not been tested and no guarantee as to their operability or efficiency can be given

Made with Metropix ©2018

01895 625 625

126-128 High Street, Ruislip, Middlesex, HA4 8LL

ruislipsales@coopersresidential.co.uk

CoopersResidential.co.uk

Important Notice: These particulars, whilst believed to be accurate are set out as a general outline only for guidance and do not constitute any part of an offer or contract. Intending purchasers should not rely on them as statements or representation of fact, but must satisfy themselves by inspection or otherwise has the authority to make or give any representation or warranty in respect of the property.