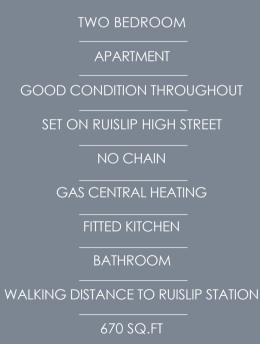

## High Street Ruislip • Middlesex • HA4 8JN

Located on Ruislip High Street, this two bedroom apartment boasts plenty of natural light and briefly comprises; Private entrance, large lounge, two good sized bedrooms, fitted kitchen with white goods and tiled family bathroom. Other benefits include; gas central heating and double glazing.

#### DESCRIPTION

Upon entering the property, you are greeted by the entrance hallway, which gives access to all of the rooms. On your right hand side, you have the fitted kitchen, with integrated appliances and plenty of storage. The living room is large light filled room with plenty of entertaining space, at the end of the hallway you find the two double bedrooms and completed by the modern family bathroom. There is also a lot of additional storage options throughout.

#### TOTAL APPROX. FLOOR AREA 670 SQ.FT. (62.2 SQ.M.)

Whilst every attempt has been made to ensure the accuracy of the floor plan contained here, measurements of doors, windows, rooms and any other items are approximate and no responsibility is taken for any error, omission, or mis-statement. This plan is for illustrative purposes only and should be used as such by any prospective purchaser. The services, systems and appliances shown have not been tested and no guarantee as to their operability or efficiency can be given Made with Metropix ©2019