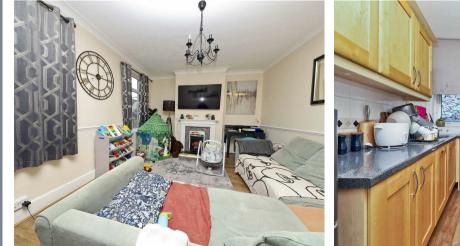

#### DESCRIPTION

Upon entering the property, you are greeted by the entrance hallway, which gives access to all of the rooms. On your right hand side, you have the fitted kitchen, with integrated appliances and plenty of storage. The living room is large light filled room with plenty of entertaining space, at the end of the hallway you find the two double bedrooms and completed by the modern family bathroom. There is also a lot of additional storage options throughout.