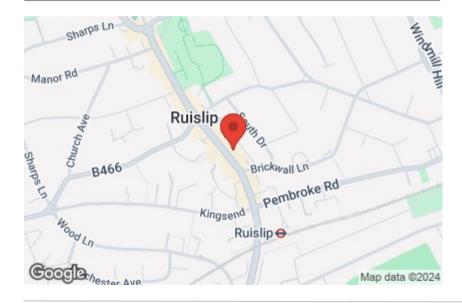

#### LOCATION

Located upon Ruislip High Street and its array of shops and restaurants, such as Waitrose, Pizza Express and Café Rouge. Transport links include Ruislip train station on the Metropolitan / Piccadilly line, West Ruislip station on the Central line and many bus routes as well as the A40/M25 with its road links into London and the Home Counties.

#### Schools:

Sacred Heart Catholic Primary 0.4 miles Bishop Ramsey Church of England 0.8 miles Ruislip High 0.9 miles

P

#### Train:

Ruislip 0.2 miles Ruislip Manor 0.6 miles West Ruislip 0.6 miles

) Car: M4, A40, M25, M40

Council Tax Band:

(Distances are straight line measurements from centre of postcode)