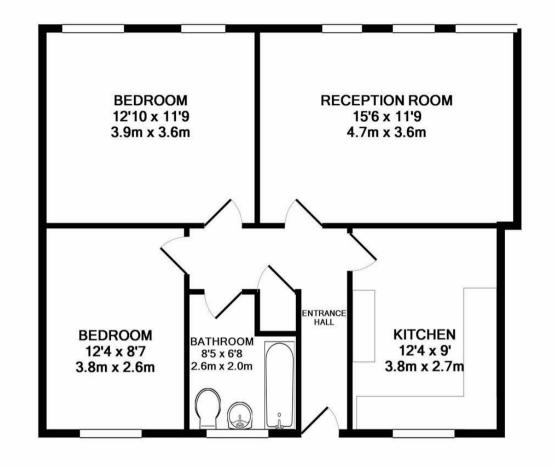

#### TOTAL APPROX. FLOOR AREA 670 SQ.FT. (62.2 SQ.M.)

Whilst every attempt has been made to ensure the accuracy of the floor plan contained here, measurements of doors, windows, rooms and any other items are approximate and no responsibility is taken for any error, omission, or mis-statement. This plan is for illustrative purposes only and should be used as such by any prospective purchaser. The services, systems and appliances shown have not been tested and no guarantee as to their operability or efficiency can be given Made with Metropix ©2019