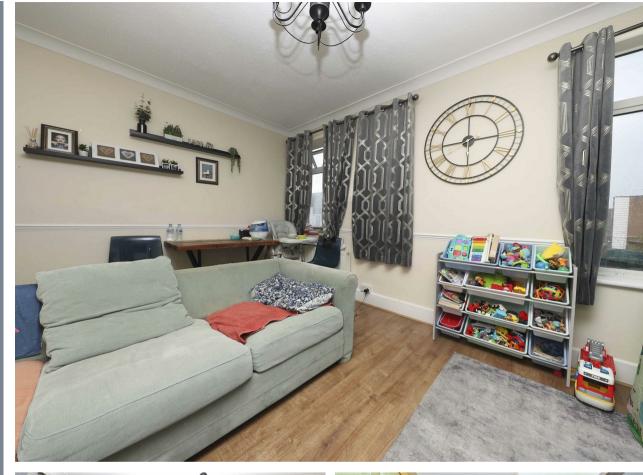

#### DESCRIPTION

Upon entering the property, you are greeted by the entrance hallway, which gives access to all of the rooms. On your right hand side, you have the fitted kitchen, with integrated appliances and plenty of storage. The living room is large light filled room with plenty of entertaining space, at the end of the hallway you find the two double bedrooms and completed by the modern family bathroom. There is also a lot of additional storage options throughout.