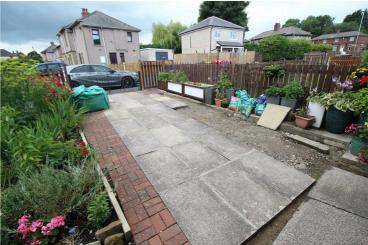

# EXTERNAL

Large off road parking to the front. Large lawn to rear.

Lawned garden to the front of the property with boundary fencing.

To the rear is a larger well-presented garden with central shrubs and boundary fencing.

### DRIVEWAY

Gated driveway running alongside the property offering offstreet parking.

#### GARDEN