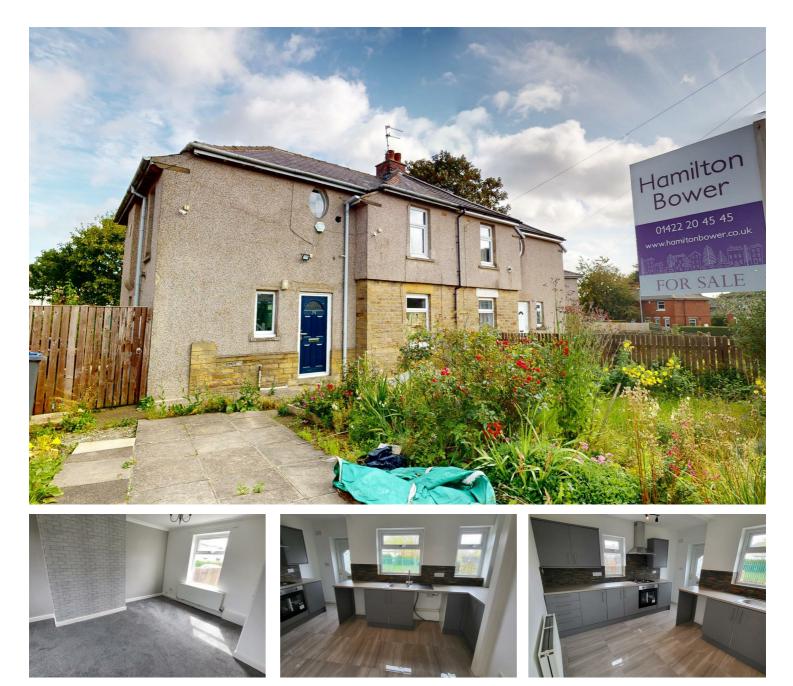

# 36 Southfield Avenue, Bradford, West Yorkshire, BD6 1HP £159,950

\*\*THREE BEDROOM SEMI DETACHED\*\* \*\*NO CHAIN\*\* \*\*

HAMILTON BOWER are pleased to offer for sale this spacious three bedroom semi-detached property located in a popular residential location. The property benefits from good-sized gardens to front and rear and a well-presented finish throughout. Comprising of entrance, lounge, dining kitchen, three first floor bedrooms and a house bathroom.

# EXTERNAL

Large off road parking to the front. Large lawn to rear.

Lawned garden to the front of the property with boundary fencing.

To the rear is a larger well-presented garden with central shrubs and boundary fencing.