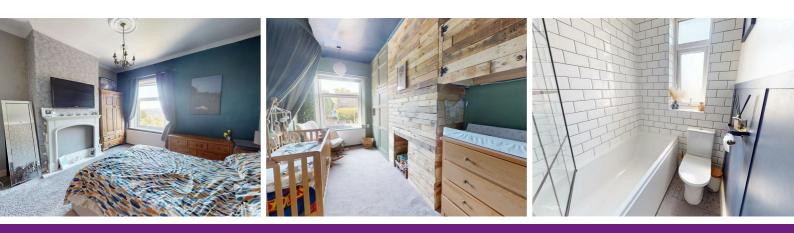

## **Primary Bedroom**

Good-sized primary bedroom to the front of the property with accompanying storage closet. Offering ample room for a large with side tables and wardrobes as seen.

### Bedroom

Second bedroom, a single room with a view to the rear of the property.

With wooden wall-panelling, fitted wardrobes and ample room for a single bed or cot as seen.

### Bathroom

Recently modernised bathroom to the rear of the property with frosted window.

The bathroom has tiled walls with wall-panelling and a fitted three-piece suite - bath with overhead shower, wc and wash basin.