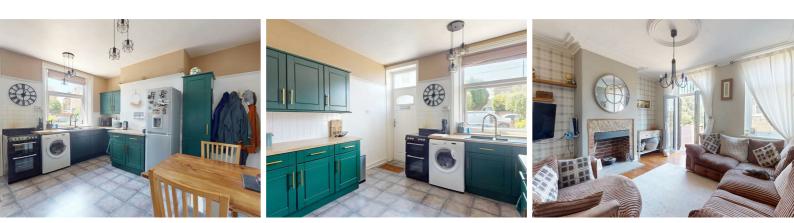

# **Dining Kitchen**

Open-plan dining kitchen to the front of the property with access to the first floor.

The kitchen is fitted with a good range of matching units with complementary worktops and tiled splashbacks.

Appliances include - gas hob, oven/grill, free-standing fridge/freezer, sink with drainer and mixer tap, washing machine.

The room offers ample space for a dining table with chairs as seen.

## Lounge

Spacious lounge to the rear of the property with french doors to the rear garden.

With ceiling rose, decorative fireplace and ample room for a large suite as seen.