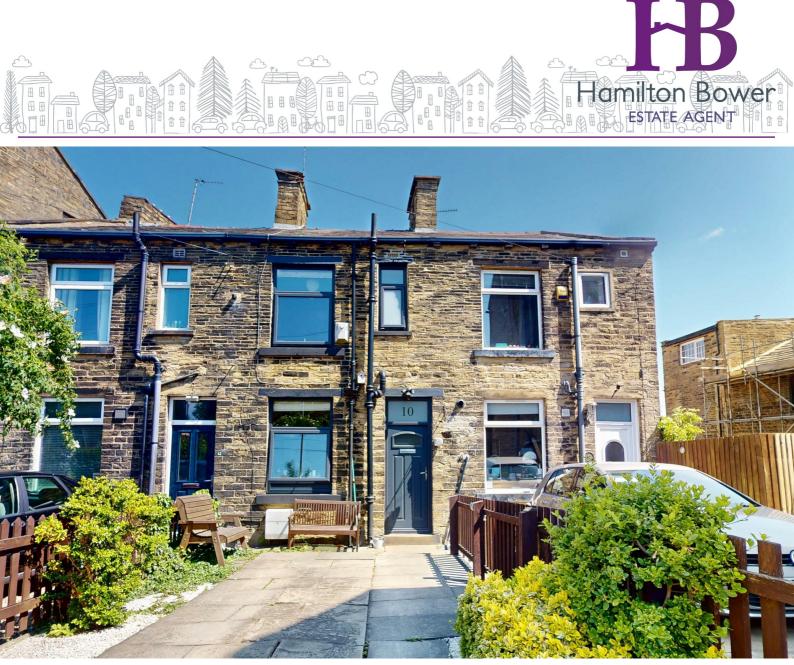

# 10 Prospect Street, Eccleshill, Bradford, West Yorkshire, BD10 8AD Asking Price £165,000

HAMILTON BOWER are pleased to offer FOR SALE this spacious TWO BEDROOM TERRACE PROPERTY with off-street parking located in Eccleshill, Bradford - BD10. With an open-plan dining kitchen, well-presented garden to the rear, and within close proximity to local schools, we expect this property to be popular with a range of buyers seeking a home in the area. Internally comprising; dining kitchen, lounge, cellar, primary bedroom, bedroom, bathroom and loft. Externally the property has a low-maintenance decked garden to the rear, and off-street parking to the front. The property benefits from gas central heating and double glazing throughout and is available to view immediately.

# Front

Driveway to the front of the property offering off-street parking for one car with boundary shrubs and fencing.