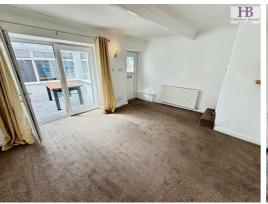

#### LOUNGE

Good size main reception room with a central heating radiator and French Doors opening to the conservatory.