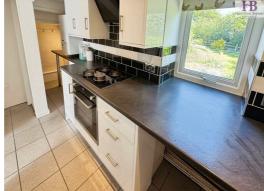

### **KITCHEN**

Galley style kitchen fitted with a range of wall and base units with a contrasting work surface over incorporating a stainless steel sink and mixer tap. Electric oven with gas hob and extractor fan over. Double glazed window, tiled flooring and a central heating radiator.