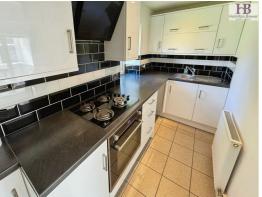

### **KITCHEN**

Galley style kitchen fitted with a range of wall and base units with a contrasting work surface over incorporating a stainless steel sink and mixer tap. Electric oven with gas hob and extractor fan over. Double glazed window, tiled flooring and a central heating radiator.