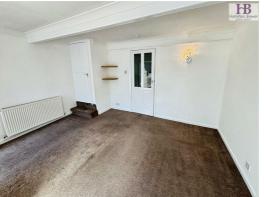

#### LOUNGE

Good size main reception room with a central heating radiator and French Doors opening to the conservatory.

### **LANDING**

With storage cupboards.