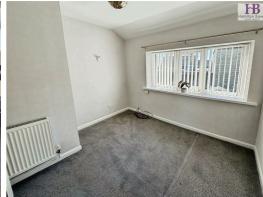

### **BEDROOM**

Double bedroom to the front elevation with a central heating radiator and a double glazed window.

### **BEDROOM**

To the rear elevation with a double glazed window and a central heating radiator.