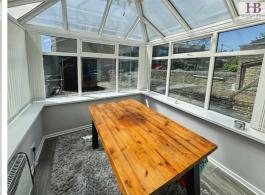

24 Scott Street, Bradford, BD6 1AE £750

A fabulous TWO BEDROOM MID TERRACE COTTAGE ideally positioned in a popular residential location. The property has been well maintained and improved to provide splendid and well presented accommodation. Off road parking is available.









# **EPC RATING - C**

# COUNCIL TAX BAND - A

# **GROUND FLOOR**

#### LOUNGE

Good size main reception room with a central heating radiator and French Doors opening to the conservatory.

### **CONSERVATORY**

A good size conservatory to the front elevation.

### **KITCHEN**

Galley style kitchen fitted with a range of wall and base units with a contrasting work surface over incorporating a stainless steel sink and mixer tap. Electric oven with gas hob and extractor fan over. Double glazed window, tiled flooring and a central heating radiator.

### **FIRST FLOOR**

### **LANDING**

With storage cupboards.

### **BEDROOM**

Double bedroom to the front elevation with a central heating radiator and a double glazed window.

### **BEDROOM**

To the rear elevation with a double glazed window