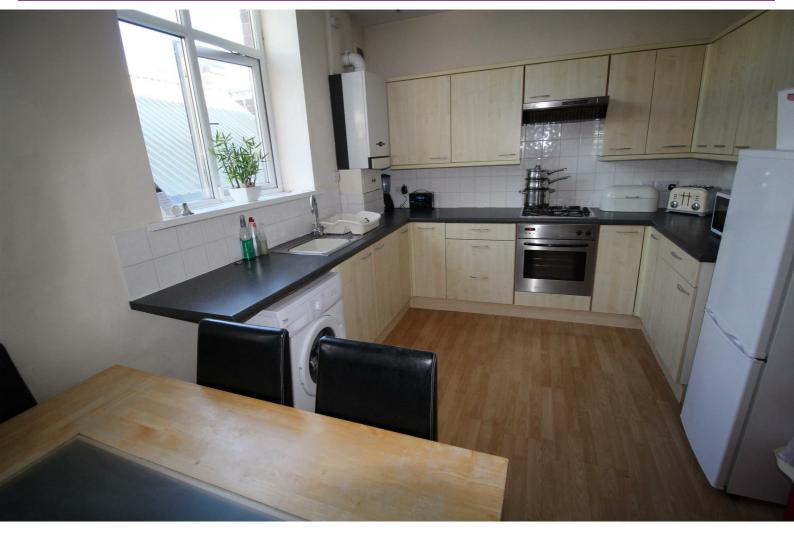

#### **DINING KITCHEN**

Spacious dining and kitchen with a range of fitted wall and base units, contrasting work surface incorporating a sink unit. Plumbing for an automatic washing machine.