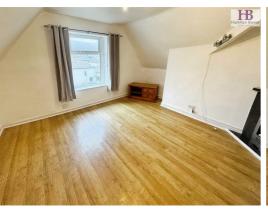

### **BEDROOM**

Double glazed window, laminate flooring and an electric wall heater.