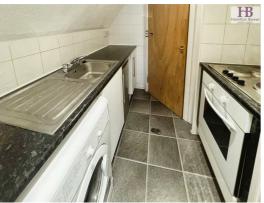

## **KITCHEN**

Galley kitchen fitted with a range of base units with a contrasting work surface over incorporating a stainless steel sink and mixer tap. Integrated electric oven with a hob over and plumbing for a washing machine.