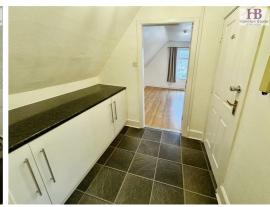

## **ENTRANCE**

Entrance area with fitted kitchen cupboards and vinyl flooring.