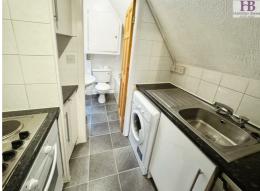

## **KITCHEN**

Galley kitchen fitted with a range of base units with a contrasting work surface over incorporating a stainless steel sink and mixer tap. Integrated electric oven with a hob over and plumbing for a washing machine.

## **BATHROOM**

Fitted three piece bathroom suite in white. Double glazed window.