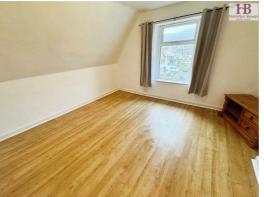

### **BEDROOM**

Double glazed window, laminate flooring and an electric wall heater.