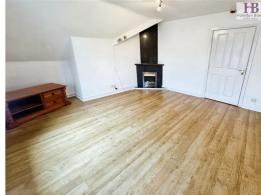

## **LOUNGE**

Spacious lounge with an abundance of natural light from the front aspect double glazed window. Laminate flooring and an electric fire with decorative surround.