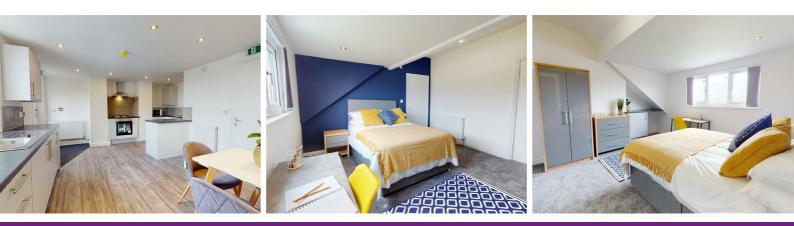

## Room 6, 69 Kirkgate, Shipley, West Yorkshire, BD18 3LU £550

\*\*\*FABULOUS ROOM LET\*\*\*PERIOD PROPERTY\*\*\*BILLS INCLUDED\*\*\*

Second ground floor double room with en-suite, available within this extensively modernised, period property. This room, located on the top floor has access to a second kitchen area across the landing.

## ROOM

Immaculately presented top floor room. En-suite with large walk in shower cubicle, low flush W.c and hand wash basin.

## **KITCHEN**

High quality and stylish fitted kitchen with a range of appliances and dining space to cater for all residents.