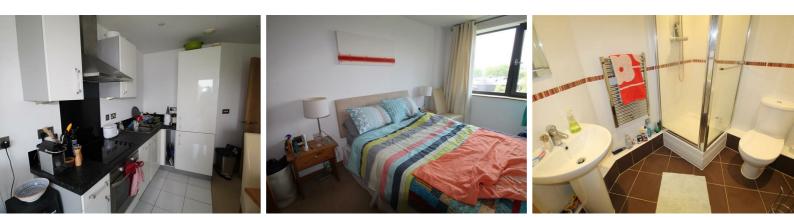

# OPEN PLAN LOUNGE/KITCHEN

With a range of modern fitted wall and base units, contrasting work surface incorporating sink unit and mixer tap. Integrated fridge, freezer and dishwasher. Four ring halogen hob and fan assisted oven with extractor over. Kitchen leads into a dining area then to the lounge space with extending views from the large front elevation window. Electric wall heater.

# BEDROOM

Double bedroom with an abundance of natural light from the front elevation window. Electric wall heater.

### SHOWER ROOM

Three piece suite with a shower cubicle, W.C and wash basin. Heated towel railing.