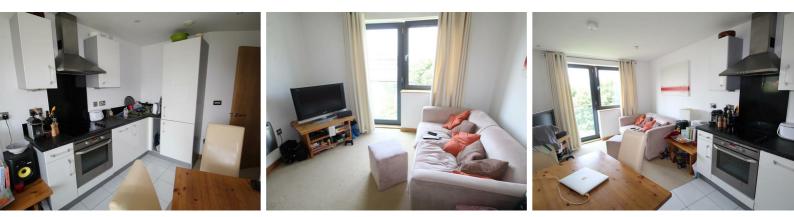

# OPEN PLAN LOUNGE/KITCHEN

With a range of modern fitted wall and base units, contrasting work surface incorporating sink unit and mixer tap. Integrated fridge, freezer and dishwasher. Four ring halogen hob and fan assisted oven with extractor over. Kitchen leads into a dining area then to the lounge space with extending views from the large front elevation window. Electric wall heater.