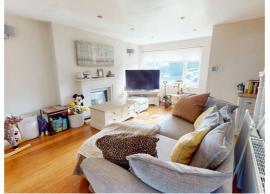

## Lounge

Spacious lounge with open staircase to first floor and a view to the front.

With a central fireplace and offering ample room for a large suite.