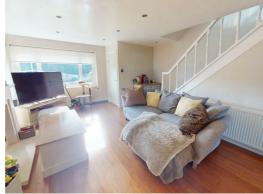

## Lounge

Spacious lounge with open staircase to first floor and a view to the front.

With a central fireplace and offering ample room for a large suite.