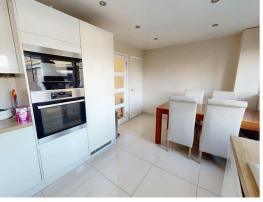

# Dining Kitchen

Open-plan dining kitchen with a wide range of matching white units with complementary worktops.

Offering space for a family dining table with chairs, and with access to the rear garden and pantry cupboard.