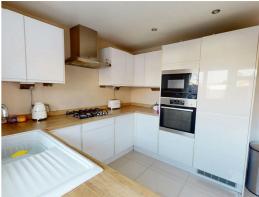

# Dining Kitchen

Open-plan dining kitchen with a wide range of matching white units with complementary worktops.

Offering space for a family dining table with chairs, and with access to the rear garden and pantry cupboard.