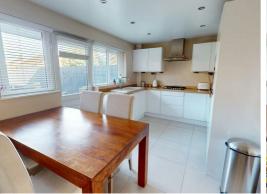

# Dining Kitchen

Open-plan dining kitchen with a wide range of matching white units with complementary worktops.

Offering space for a family dining table with chairs, and with access to the rear garden and pantry cupboard.