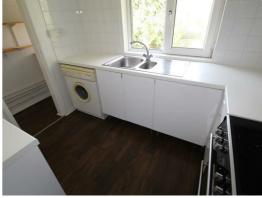

### **KITCHEN**

Fitted with an attractive range of wall and base units with coordinating work top space over, inset sink unit, tiling splash backs, space for cooker with filter hood over, access to pantry store. With wood effect flooring