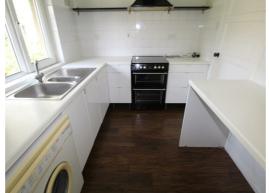

### **KITCHEN**

Fitted with an attractive range of wall and base units with coordinating work top space over, inset sink unit, tiling splash backs, space for cooker with filter hood over, access to pantry store. With wood effect flooring