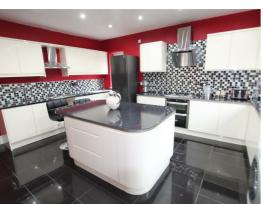

Room 6, 26 Coniston Grove, Heaton, Bradford, West Yorkshire, BD9 5HN £510

\*\*\*STUNNING PROPERTY\*\*\*LARGE ROOMS\*\*\*PRIVATE GATED ACCESS\*\*\*LARGE LIVING AREA\*\*\*

HAMILTON BOWER are pleased to offer TO LET this well appointed room in an impressive detached residence. Located on the first floor the room is generously sized and has double glazed bay window and central heating radiator. There are communal lounge, dining kitchen and bathrooms on each floor.