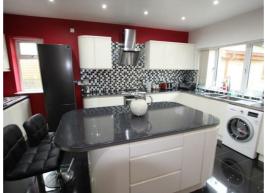

Room 6, 26 Coniston Grove, Heaton, Bradford, West Yorkshire, BD9 5HN £510

\*\*\*STUNNING PROPERTY\*\*\*LARGE ROOMS\*\*\*PRIVATE GATED ACCESS\*\*\*LARGE LIVING AREA\*\*\*

HAMILTON BOWER are pleased to offer TO LET this well appointed room in an impressive detached residence. Located on the first floor the room is generously sized and has double glazed bay window and central heating radiator. There are communal lounge, dining kitchen and bathrooms on each floor.