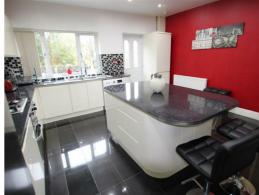

Room 6, 26 Coniston Grove, Heaton, Bradford, West Yorkshire, BD9 5HN £510

\*\*\*STUNNING PROPERTY\*\*\*LARGE ROOMS\*\*\*PRIVATE GATED ACCESS\*\*\*LARGE LIVING AREA\*\*\*

HAMILTON BOWER are pleased to offer TO LET this well appointed room in an impressive detached residence. Located on the first floor the room is generously sized and has double glazed bay window and central heating radiator. There are communal lounge, dining kitchen and bathrooms on each floor.