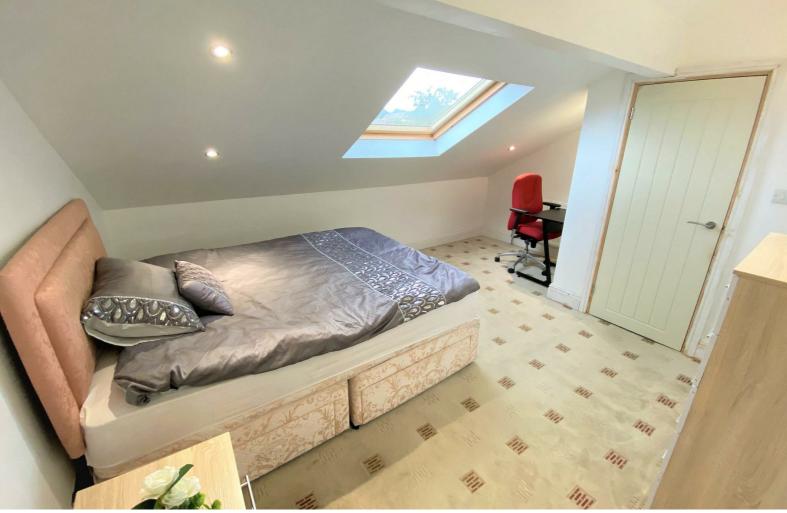

# **DOUBLE EN-SUITE ROOM**

Large en-suite room with windows offering an abundance of natural light. Gas central heating radiator.