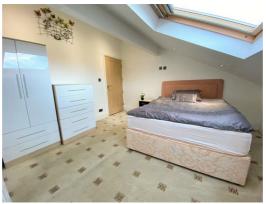

# **DOUBLE EN-SUITE ROOM**

Large en-suite room with windows offering an abundance of natural light. Gas central heating radiator.