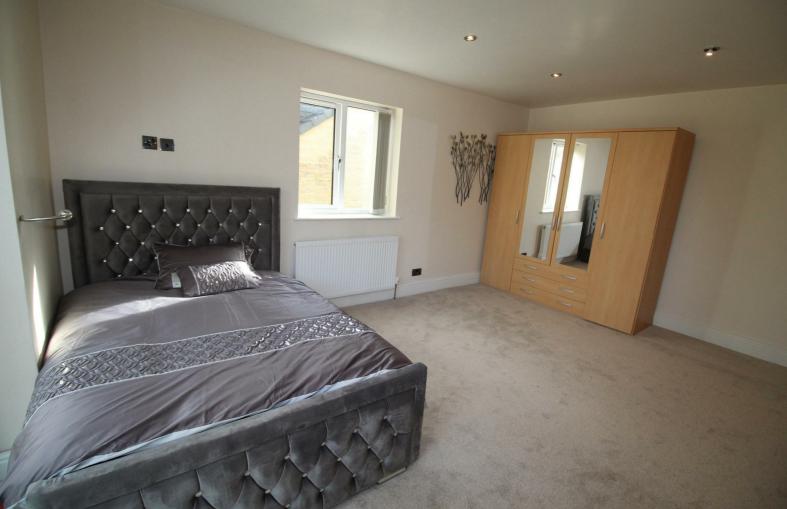

# **DOUBLE EN-SUITE ROOM**

Large en-suite room with windows offering an abundance of natural light. Gas central heating radiator.